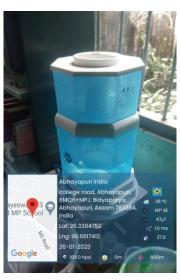

### **DRINKING WATER FACILITIES**

The College has provided pure and cold drinking water facilities for the students. Total (04) units of all time use drinking water facilities are established in different corners of the campus. Moreover, each department has their water filter for the teachers and students.

Three units of Drinking water facilities

Photos of Water filters in different department