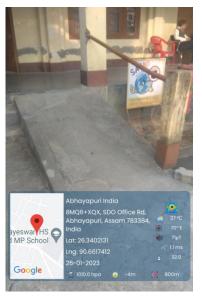

# FACILITIES FOR PHYSICALLY DISABLED PERSONS

The College has made available ramp facilities for the physically disabled person inside the college campus.

Ramp facilities in the campus

(Dr. S. Nath)
Principal
Abhayapuri Gallege
PRINCICOLLEGE
ABHAYAPURI