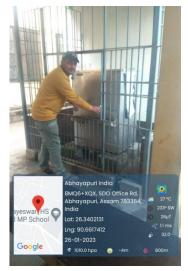

### **DRINKING WATER FACILITIES**

The College has provided pure and cold drinking water facilities for the students. Total (04) units of all time use drinking water facilities are established in different corners of the campus. Moreover, each department has their water filter for the teachers and students.

Three units of Drinking water facilities

Photos of Water filters in different department