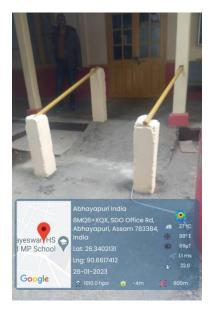

# FACILITIES FOR PHYSICALLY DISABLED PERSONS

The College has made available ramp facilities for the physically disabled person inside the college campus.

Ramp facilities in the campus

(Dr. S. Nath)
Principal
Abhayapuri Gallege
PRINCICOLLEGE
ABHAYAPURI