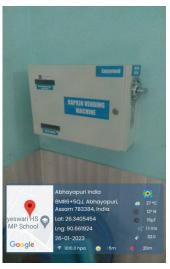

### **B. INCINERATOR FOR SANITARY NAPKIN**

The college has provided incinerator machines for girl students for proper disposal of sanitary napkins.

Incinerator Machine in the Girl's common room

**Napkin Vending Machine** 