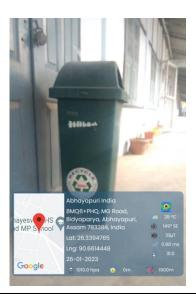

#### A. DUSTBIN FACILITIES:

The College has provided facilities to segregate the waste in the college campus. Dustbins are placed in different places of the campus to keep the waste generated during the college hours.

**Dustbin facilities in the college campus** 