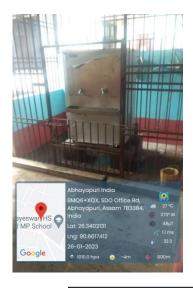

### **DRINKING WATER FACILITIES**

The College has provided pure and cold drinking water facilities for the students. Total (04) units of all time use drinking water facilities are established in different corners of the campus. Moreover, each department has their water filter for the teachers and students.

Three units of Drinking water facilities

Photos of Water filters in different department