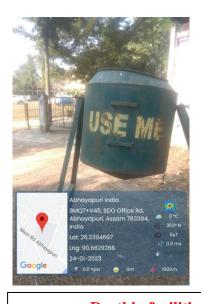

#### A. DUSTBIN FACILITIES:

The College has provided facilities to segregate the waste in the college campus. Dustbins are placed in different places of the campus to keep the waste generated during the college hours.

**Dustbin facilities in the college campus** 