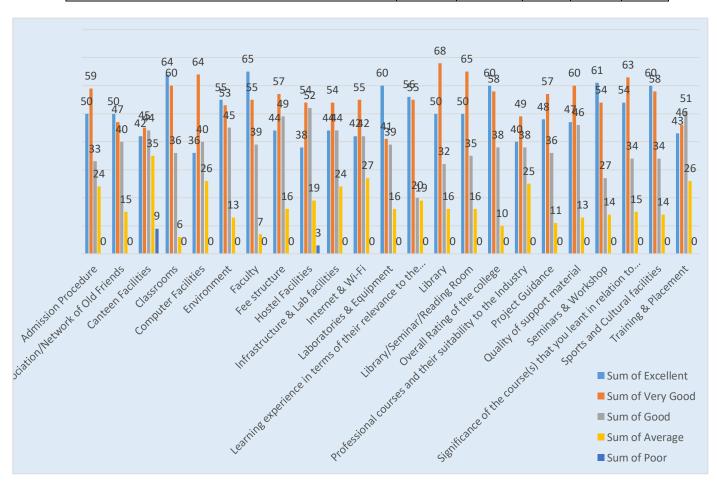

Principal
Abhayapuri College
Abhayapuri
Principal
Abhayapuri College
Abhayapuri

YEAR 2019-20 TOTAL RESPONSES: 166

| Attributes                                                                     | Excellent | Very Good | Good | Average | Poor |
|--------------------------------------------------------------------------------|-----------|-----------|------|---------|------|
| Admission Procedure                                                            | 50        | 59        | 33   | 24      | 0    |
| Fee structure                                                                  | 44        | 57        | 49   | 16      | 0    |
| Environment                                                                    | 55        | 53        | 45   | 13      | 0    |
| Infrastructure & Lab facilities                                                | 44        | 54        | 44   | 24      | 0    |
| Faculty                                                                        | 65        | 55        | 39   | 7       | 0    |
| Project Guidance                                                               | 48        | 57        | 36   | 11      | 0    |
| Quality of support material                                                    | 47        | 60        | 46   | 13      | 0    |
| Training & Placement                                                           | 43        | 46        | 51   | 26      | 0    |
| Library                                                                        | 50        | 68        | 32   | 16      | 0    |
| Canteen Facilities                                                             | 42        | 45        | 44   | 35      | 9    |
| Hostel Facilities                                                              | 38        | 54        | 52   | 19      | 3    |
| Overall Rating of the college                                                  | 60        | 58        | 38   | 10      | 0    |
| Alumni Association/Network of Old Friends                                      | 50        | 47        | 40   | 15      | 0    |
| Professional courses and their suitability to the Industry                     | 40        | 49        | 38   | 25      | 0    |
| Learning experience in terms of their relevance to the                         | 56        | 55        | 20   | 19      | 0    |
| real life application Significance of the course(s) that you leant in relation | 54        | 63        | 34   | 15      | 0    |
| to your current job.                                                           |           |           |      |         |      |
| Seminars & Workshop                                                            | 61        | 54        | 27   | 14      | 0    |
| Laboratories & Equipment                                                       | 60        | 41        | 39   | 16      | 0    |
| Library/Seminar/Reading Room                                                   | 50        | 65        | 35   | 16      | 0    |
| Computer Facilities                                                            | 36        | 64        | 40   | 26      | 0    |
| Internet & Wi-Fi                                                               | 42        | 55        | 42   | 27      | 0    |
| Sports and Cultural facilities                                                 | 60        | 58        | 34   | 14      | 0    |
| Classrooms                                                                     | 64        | 60        | 36   | 6       | 0    |