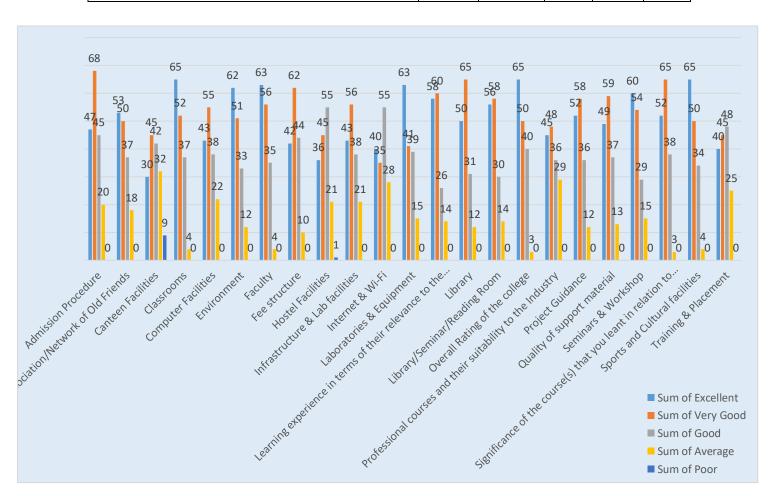

YEAR 2017-18 TOTAL RESPONSES: 158

| Attributes                                                 | Excellent | Very Good | Good | Average | Poor |
|------------------------------------------------------------|-----------|-----------|------|---------|------|
| Admission Procedure                                        | 47        | 68        | 45   | 20      | 0    |
| Fee structure                                              | 42        | 62        | 44   | 10      | 0    |
| Environment                                                | 62        | 51        | 33   | 12      | 0    |
| Infrastructure & Lab facilities                            | 43        | 56        | 38   | 21      | 0    |
| Faculty                                                    | 63        | 56        | 35   | 4       | 0    |
| Project Guidance                                           | 52        | 58        | 36   | 12      | 0    |
| Quality of support material                                | 49        | 59        | 37   | 13      | 0    |
| Training & Placement                                       | 40        | 45        | 48   | 25      | 0    |
| Library                                                    | 50        | 65        | 31   | 12      | 0    |
| Canteen Facilities                                         | 30        | 45        | 42   | 32      | 9    |
| Hostel Facilities                                          | 36        | 45        | 55   | 21      | 1    |
| Overall Rating of the college                              | 65        | 50        | 40   | 3       | 0    |
| Alumni Association/Network of Old Friends                  | 53        | 50        | 37   | 18      | 0    |
| Professional courses and their suitability to the Industry | 45        | 48        | 36   | 29      | 0    |
| Learning experience in terms of their relevance to the     | 58        | 60        | 26   | 14      | 0    |
| real life application                                      |           |           |      |         |      |
| Significance of the course(s) that you leant in relation   | 52        | 65        | 38   | 3       | 0    |
| to your current job.                                       |           |           |      |         |      |
| Seminars & Workshop                                        | 60        | 54        | 29   | 15      | 0    |
| Laboratories & Equipment                                   | 63        | 41        | 39   | 15      | 0    |
| Library/Seminar/Reading Room                               | 56        | 58        | 30   | 14      | 0    |
| Computer Facilities                                        | 43        | 55        | 38   | 22      | 0    |
| Internet & Wi-Fi                                           | 40        | 35        | 55   | 28      | 0    |
| Sports and Cultural facilities                             | 65        | 50        | 34   | 4       | 0    |
| Classrooms                                                 | 65        | 52        | 37   | 4       | 0    |