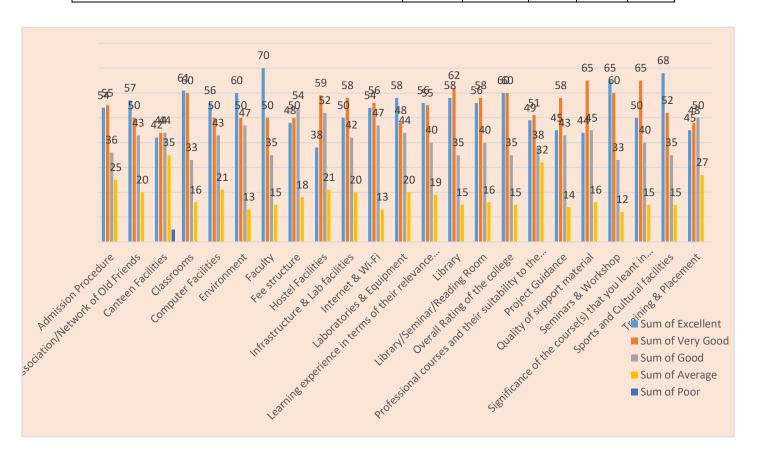

Principal
Abhayapuri College
Abhayapuri
Principal
Abhayapuri College
Abhayapuri

YEAR 2021-22 TOTAL RESPONSES: 170

| Attributes                                                 | Excellent | Very Good | Good | Average | Poor |
|------------------------------------------------------------|-----------|-----------|------|---------|------|
| Admission Procedure                                        | 54        | 55        | 36   | 25      | 0    |
| Fee structure                                              | 48        | 50        | 54   | 18      | 0    |
| Environment                                                | 60        | 50        | 47   | 13      | 0    |
| Infrastructure & Lab facilities                            | 50        | 58        | 42   | 20      | 0    |
| Faculty                                                    | 70        | 50        | 35   | 15      | 0    |
| Project Guidance                                           | 45        | 58        | 43   | 14      | 0    |
| Quality of support material                                | 44        | 65        | 45   | 16      | 0    |
| Training & Placement                                       | 45        | 48        | 50   | 27      | 0    |
| Library                                                    | 58        | 62        | 35   | 15      | 0    |
| Canteen Facilities                                         | 42        | 44        | 44   | 35      | 5    |
| Hostel Facilities                                          | 38        | 59        | 52   | 21      | 0    |
| Overall Rating of the college                              | 60        | 60        | 35   | 15      | 0    |
| Alumni Association/Network of Old Friends                  | 57        | 50        | 43   | 20      | 0    |
| Professional courses and their suitability to the Industry | 49        | 51        | 38   | 32      | 0    |
| Learning experience in terms of their relevance to the     | 56        | 55        | 40   | 19      | 0    |
| real life application                                      |           |           |      |         |      |
| Significance of the course(s) that you leant in relation   | 50        | 65        | 40   | 15      | 0    |
| to your current job.                                       |           |           |      |         |      |
| Seminars & Workshop                                        | 65        | 60        | 33   | 12      | 0    |
| Laboratories & Equipment                                   | 58        | 48        | 44   | 20      | 0    |
| Library/Seminar/Reading Room                               | 56        | 58        | 40   | 16      | 0    |
| Computer Facilities                                        | 56        | 50        | 43   | 21      | 0    |
| Internet & Wi-Fi                                           | 54        | 56        | 47   | 13      | 0    |
| Sports and Cultural facilities                             | 68        | 52        | 35   | 15      | 0    |
| Classrooms                                                 | 61        | 60        | 33   | 16      | 0    |