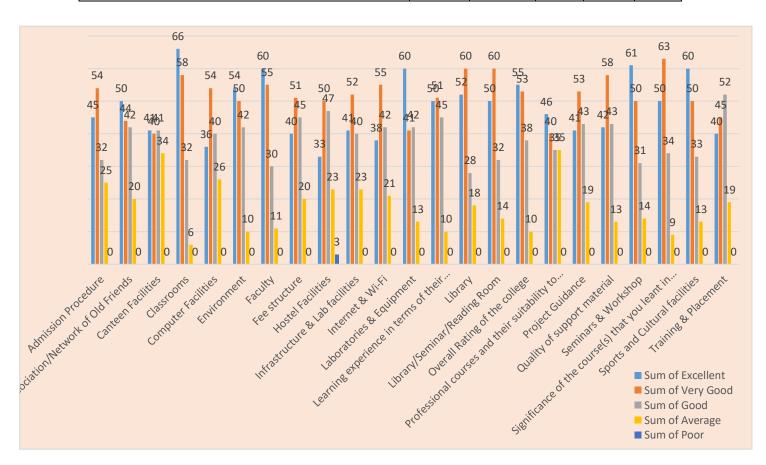

YEAR 2020-21 TOTAL RESPONSES: 156

| Attributes                                                 | Excellent | Very Good | Good | Average | Poor |
|------------------------------------------------------------|-----------|-----------|------|---------|------|
| Admission Procedure                                        | 45        | 54        | 32   | 25      | 0    |
| Fee structure                                              | 40        | 51        | 45   | 20      | 0    |
| Environment                                                | 54        | 50        | 42   | 10      | 0    |
| Infrastructure & Lab facilities                            | 41        | 52        | 40   | 23      | 0    |
| Faculty                                                    | 60        | 55        | 30   | 11      | 0    |
| Project Guidance                                           | 41        | 53        | 43   | 19      | 0    |
| Quality of support material                                | 42        | 58        | 43   | 13      | 0    |
| Training & Placement                                       | 40        | 45        | 52   | 19      | 0    |
| Library                                                    | 52        | 60        | 28   | 18      | 0    |
| Canteen Facilities                                         | 41        | 40        | 41   | 34      | 0    |
| Hostel Facilities                                          | 33        | 50        | 47   | 23      | 3    |
| Overall Rating of the college                              | 55        | 53        | 38   | 10      | 0    |
| Alumni Association/Network of Old Friends                  | 50        | 44        | 42   | 20      | 0    |
| Professional courses and their suitability to the Industry | 46        | 40        | 35   | 35      | 0    |
| Learning experience in terms of their relevance to the     | 50        | 51        | 45   | 10      | 0    |
| real life application                                      |           |           |      |         |      |
| Significance of the course(s) that you leant in relation   | 50        | 63        | 34   | 9       | 0    |
| to your current job.                                       |           |           |      |         |      |
| Seminars & Workshop                                        | 61        | 50        | 31   | 14      | 0    |
| Laboratories & Equipment                                   | 60        | 41        | 42   | 13      | 0    |
| Library/Seminar/Reading Room                               | 50        | 60        | 32   | 14      | 0    |
| Computer Facilities                                        | 36        | 54        | 40   | 26      | 0    |
| Internet & Wi-Fi                                           | 38        | 55        | 42   | 21      | 0    |
| Sports and Cultural facilities                             | 60        | 50        | 33   | 13      | 0    |
| Classrooms                                                 | 66        | 58        | 32   | 6       | 0    |