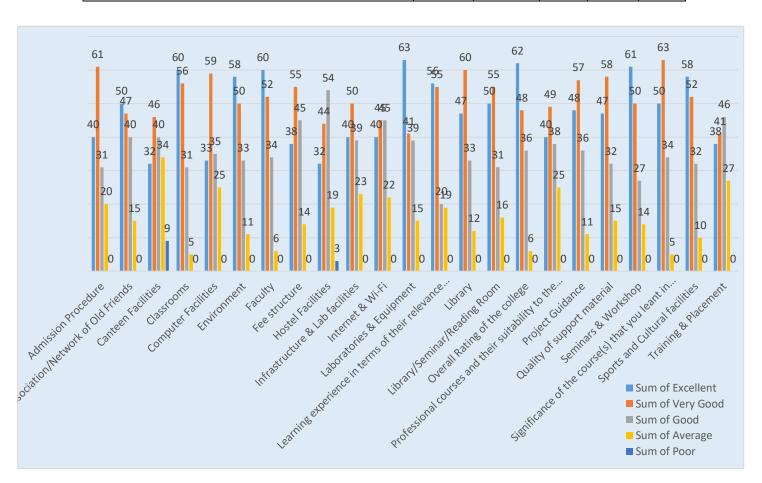

Principal
Abhayapuri College
Abhayapuri
Principal
Abhayapuri College
Abhayapuri

YEAR 2018-19 TOTAL RESPONSES: 152

| Attributes                                                                    | Excellent | Very Good | Good | Average | Poor |
|-------------------------------------------------------------------------------|-----------|-----------|------|---------|------|
| Admission Procedure                                                           | 40        | 61        | 31   | 20      | 0    |
| Fee structure                                                                 | 38        | 55        | 45   | 14      | 0    |
| Environment                                                                   | 58        | 50        | 33   | 11      | 0    |
| Infrastructure & Lab facilities                                               | 40        | 50        | 39   | 23      | 0    |
| Faculty                                                                       | 60        | 52        | 34   | 6       | 0    |
| Project Guidance                                                              | 48        | 57        | 36   | 11      | 0    |
| Quality of support material                                                   | 47        | 58        | 32   | 15      | 0    |
| Training & Placement                                                          | 38        | 41        | 46   | 27      | 0    |
| Library                                                                       | 47        | 60        | 33   | 12      | 0    |
| Canteen Facilities                                                            | 32        | 46        | 40   | 34      | 9    |
| Hostel Facilities                                                             | 32        | 44        | 54   | 19      | 3    |
| Overall Rating of the college                                                 | 62        | 48        | 36   | 6       | 0    |
| Alumni Association/Network of Old Friends                                     | 50        | 47        | 40   | 15      | 0    |
| Professional courses and their suitability to the Industry                    | 40        | 49        | 38   | 25      | 0    |
| Learning experience in terms of their relevance to the real life application  | 56        | 55        | 20   | 19      | 0    |
| Significance of the course(s) that you leant in relation to your current job. | 50        | 63        | 34   | 5       | 0    |
| Seminars & Workshop                                                           | 61        | 50        | 27   | 14      | 0    |
| Laboratories & Equipment                                                      | 63        | 41        | 39   | 15      | 0    |
| Library/Seminar/Reading Room                                                  | 50        | 55        | 31   | 16      | 0    |
| Computer Facilities                                                           | 33        | 59        | 35   | 25      | 0    |
| Internet & Wi-Fi                                                              | 40        | 45        | 45   | 22      | 0    |
| Sports and Cultural facilities                                                | 58        | 52        | 32   | 10      | 0    |
| Classrooms                                                                    | 60        | 56        | 31   | 5       | 0    |