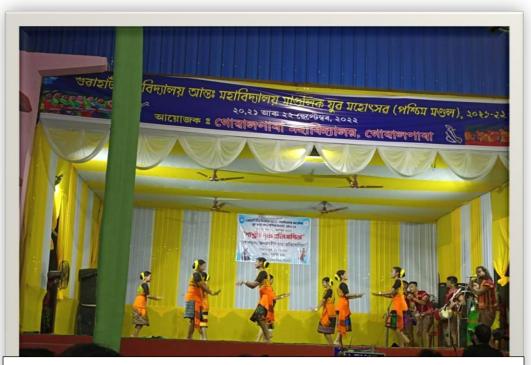

|   |                             | Poster Making competition in G U                                                                                | DI D                       |
|---|-----------------------------|-----------------------------------------------------------------------------------------------------------------|----------------------------|
|   |                             | West Zone Inter College Youth Festival, 2021-22                                                                 | Bhumika Ray                |
|   |                             | Clay Modelling competition in G U                                                                               |                            |
|   |                             | West Zone Inter College Youth                                                                                   | Nilakshi Ray               |
| _ |                             | Festival, 2021-22                                                                                               | T (Haitom Ttay             |
| 5 |                             | Debate competition in G U West                                                                                  | Simanta Das                |
|   |                             | Zone Inter College Youth Festival,                                                                              | Dorisa Pathak              |
|   |                             | 2021-22                                                                                                         |                            |
|   |                             | Elocution competition in G U West Zone Inter College Youth Festival,                                            | Dorisa Pathak              |
|   |                             | 2021-22                                                                                                         | Dorisa Fattiak             |
|   |                             |                                                                                                                 | Anjana Sutradhar           |
|   |                             |                                                                                                                 | Priya Sarkar               |
|   |                             |                                                                                                                 | Bhumika Ray                |
|   |                             |                                                                                                                 | Juli Ray                   |
|   |                             |                                                                                                                 | Bipasha Ray                |
|   |                             | 3-day Folk Dance Workshop                                                                                       | Kriti Basumatary           |
| 6 | 16-09-2022 to               | organised by Cultural Cell and                                                                                  | JumiBasumatary             |
|   | 18-09-2022                  | IQAC, Abhayapuri College                                                                                        | Dorisa Pathak              |
|   |                             | 12110, Honayapan conege                                                                                         | Nilakshi Ray               |
|   |                             |                                                                                                                 | Liza Barman                |
|   |                             |                                                                                                                 | Nikumoni Ray               |
|   |                             |                                                                                                                 | AnjnaSultradhar            |
|   |                             |                                                                                                                 | Susmita Sarkar             |
|   |                             |                                                                                                                 | Dimpi Devi<br>Prasanta Das |
|   |                             |                                                                                                                 | Liza Barman                |
|   |                             |                                                                                                                 | Bipasha Ray                |
|   | 07-10-2022 to<br>09-10-2022 | 3 Day Workshop on Folk Orchestra,<br>organised by Cultural Committee,<br>Student Union of Abhayapuri<br>College | Dorisa Pathak              |
|   |                             |                                                                                                                 | Bhumika Ray                |
|   |                             |                                                                                                                 | Nilutpal Ray               |
| 7 |                             |                                                                                                                 | Bidyut Jyoti Pathak        |
|   |                             |                                                                                                                 | Nayan Jyoti Ray            |
|   |                             |                                                                                                                 | KaranjitGandhia            |
|   |                             |                                                                                                                 | Kankan Jyoti Bayan         |
|   |                             |                                                                                                                 | Anup Jyoti Das             |
|   |                             |                                                                                                                 | Khanin Barman              |
|   |                             |                                                                                                                 | Arif Rahman                |
|   |                             |                                                                                                                 | Anjana Sutradhar           |
|   |                             |                                                                                                                 | Himashree Ray              |
|   |                             |                                                                                                                 | Nikumoni Ray               |
|   |                             |                                                                                                                 |                            |
|   |                             |                                                                                                                 |                            |
|   |                             |                                                                                                                 |                            |
| 8 | 05-11-2022                  | Shradhanjalee Programme of Dr                                                                                   |                            |
|   | 05-11-2022                  | Bhupen Hazarika                                                                                                 |                            |
|   |                             |                                                                                                                 |                            |
|   |                             |                                                                                                                 |                            |
|   |                             |                                                                                                                 |                            |
|   |                             |                                                                                                                 |                            |
|   |                             |                                                                                                                 |                            |
|   |                             |                                                                                                                 |                            |