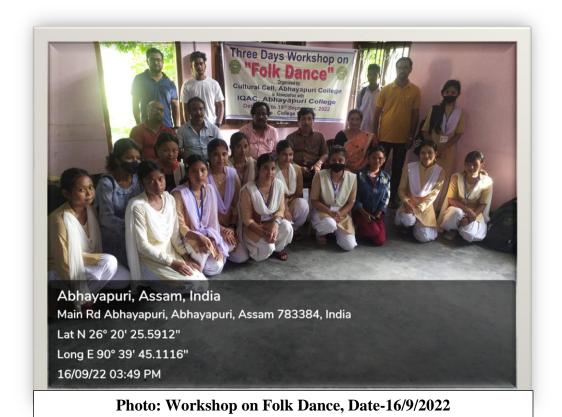

|   | T          |                                                     |                                |
|---|------------|-----------------------------------------------------|--------------------------------|
|   | 10-02-2022 |                                                     | Anjana Sutradhar               |
|   |            |                                                     | Priya Sarkar                   |
|   |            |                                                     | Heenashree Ray                 |
|   |            | Jyoti Sangeet competition in College                | Manashmita Das                 |
|   |            | Week-2021-22 on 10-02-2022                          | Kamalika Ray                   |
|   |            |                                                     | Nirmali Barman                 |
|   |            |                                                     | Chayarani Das                  |
|   |            |                                                     | Karabi Ray                     |
|   |            |                                                     | Anjana Sutradhar               |
|   |            |                                                     | Priya Sarkar                   |
|   | 10-02-2022 | Bishnu Rabha Sangeet in College                     | Heenashree Ray                 |
|   | 10 02 2022 | Week-2021-22 on 10-02-2022                          | Manashmita Das                 |
|   |            | V CCR 2021 22 0H 10 02 2022                         | Kamalika Ray                   |
|   |            |                                                     | Nirmali Barman                 |
|   |            |                                                     | Krishnayana Das                |
|   |            |                                                     | Anjana Sutradhar               |
|   | 10-02-2022 | Parbati Prasad Baruah Sangeet in                    | Priya Sarkar                   |
|   |            | College Week-2021-22                                | Manashmita Das                 |
|   |            |                                                     | Bhumika Das                    |
|   | 10-02-2022 |                                                     | Anjana Sutradhar               |
|   | 10 02 2022 | Bangeet in College Week-2021-22                     | Priya Sarkar                   |
|   |            |                                                     | Kamalika Ray                   |
|   |            |                                                     | Anjana Sutradhar               |
|   |            |                                                     | Manashmita Das                 |
|   | 11-02-2022 | Bargeet in College Week-2021-22                     | Bhumika Das                    |
|   |            |                                                     | DhiramoniSutradhar             |
| 9 |            |                                                     | Priya Sarkar                   |
|   |            |                                                     | Nirmali Barman                 |
|   | 11-02-2022 | Jayanta Hazarika Sangeet in College<br>Week-2021-22 | Anjana Sutradhar               |
|   |            |                                                     | Priya Sarkar<br>Manashmita Das |
|   |            |                                                     | Bhumika Das                    |
|   |            |                                                     | Heenashree Ray                 |
|   |            | Asomiya Sugam sangeet in College<br>Week-2021-22    | Priya Sarkar                   |
|   | 11-02-2022 |                                                     | Manashmita Das                 |
|   |            |                                                     | DhiramoniSutradhar             |
|   |            |                                                     | Kamalika Ray                   |
|   |            |                                                     | Anjana Sutradhar               |
|   |            |                                                     | Heenashree Ray                 |
|   |            | Bhupendra Sangeet in College                        | Kamalika Ray                   |
|   | 11-02-2022 |                                                     | Manashmita Das                 |
|   | 11-02-2022 | Week-2021-22                                        | Priya Sarkar                   |
|   |            |                                                     | Bhumika Das                    |
|   |            |                                                     | Nirmali Barman                 |
|   |            |                                                     | Dhanmoni Devi                  |
|   |            |                                                     | Priya Sarkar                   |
|   |            |                                                     | AngkanaKalita                  |
|   |            |                                                     | Barnali Ray                    |
|   |            | Solo Dance Competition in College                   | Bipasa Ray                     |
|   | 12-02-2022 | Week-2021-22                                        | Dharitri Ray                   |
|   |            |                                                     | JumiBasumatary                 |
|   |            |                                                     | Kamalika Ray                   |
|   |            |                                                     | Manashmita Das                 |
|   |            |                                                     | Kiranmoyee Rabha               |
|   |            |                                                     | Ixitamino y CC Ixaona          |