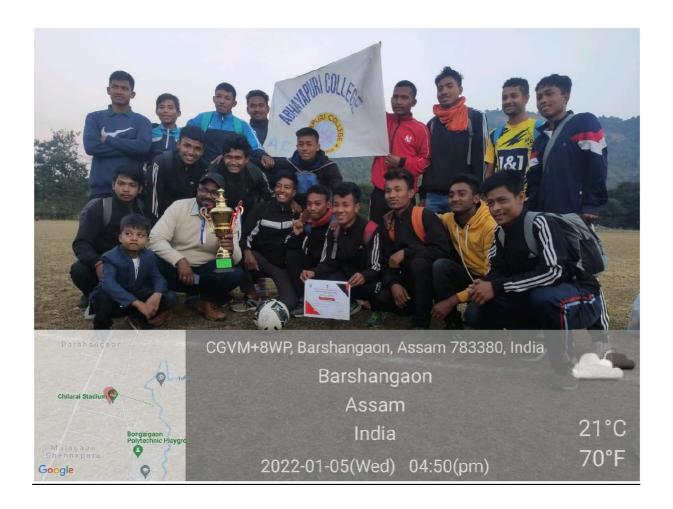

# **5.3.2:** List of Students participated in sports and cultural programs during last five years (organised by the institution/other institutions)

| Sl No | <b>Date of Events</b>       | Name of the students                                                   | Events                                                                                                                                                                                           |  |
|-------|-----------------------------|------------------------------------------------------------------------|--------------------------------------------------------------------------------------------------------------------------------------------------------------------------------------------------|--|
| 1     | 6-11-2022 to 25-11-2022     | Purabi Sarkar                                                          | Participation in Eastern<br>Region Pre-Republic Day<br>Parade Camp-2022                                                                                                                          |  |
| 2     | 25-03-2022                  | Liza Barman<br>Rashida Khatun<br>Shila Mondal<br>Chiranjit Mondal      | Essay Competition on the occasion of Azadi Ka Amrit Mohotsav                                                                                                                                     |  |
|       | 19-11-2022                  | Nikita Ray<br>Jonmoni Das<br>SehenashAlom                              | Essay Competition on LachitBarphukan                                                                                                                                                             |  |
|       | 23-11-2022                  | Nikita Ray<br>Liza Barman<br>SehenashAlom                              | Speech Competition on LachitBarphukan                                                                                                                                                            |  |
| 3     | 24-11-2022                  | Nikita Ray<br>Jonmoni Das<br>Himashree Das                             | District Level Essay Competition on LachitBarphukan                                                                                                                                              |  |
| 3     | 24-26/11/2022               | Tasneem Ahmed<br>Bhigu Nath                                            | Participated in 'Lachit Divas<br>Celebration' at Vigyan<br>Bhawan, New Delhi                                                                                                                     |  |
|       |                             | Folk Orcheshtra in<br>GauhatiUniversity Youth Festival-<br>2021-22     | Nayan Jyoti Das Nilutpal Ray Prasanta Das Bidyut Jyoti Pathak KhaninBarmasn Nabadeep Ray Bipasa Ray Bhumika Das Liza Barman                                                                      |  |
| 4     | 28-11-2022 to<br>31-11-2022 | Cultural Procession in<br>GauhatiUniversity Youth Festival-<br>2021-22 | Babul Das Arif Rahman Kaushik Ray Darisa Pathak Juli Ray Nilakhi Ray Nayan Jyoti Das Nilutpal Ray Prasanta Das Bidyut Jyoti Pathak KhaninBarmasn Nabadeep Ray Bipasa Ray Bhumika Das Liza Barman |  |