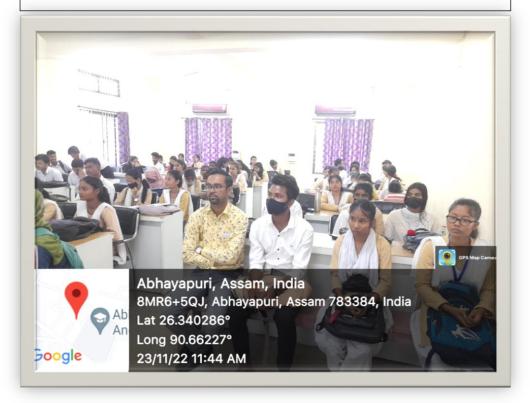

# **5.3.2:** List of Students participated in sports and cultural programs during last five years (organised by the institution/other institutions)

| Sl No | <b>Date of Events</b>       | Name of the students                                                   | Events                                                                                                                                                                                           |  |
|-------|-----------------------------|------------------------------------------------------------------------|--------------------------------------------------------------------------------------------------------------------------------------------------------------------------------------------------|--|
| 1     | 6-11-2022 to 25-11-2022     | Purabi Sarkar                                                          | Participation in Eastern<br>Region Pre-Republic Day<br>Parade Camp-2022                                                                                                                          |  |
| 2     | 25-03-2022                  | Liza Barman<br>Rashida Khatun<br>Shila Mondal<br>Chiranjit Mondal      | Essay Competition on the occasion of Azadi Ka Amrit Mohotsav                                                                                                                                     |  |
|       | 19-11-2022                  | Nikita Ray<br>Jonmoni Das<br>SehenashAlom                              | Essay Competition on LachitBarphukan                                                                                                                                                             |  |
|       | 23-11-2022                  | Nikita Ray<br>Liza Barman<br>SehenashAlom                              | Speech Competition on LachitBarphukan                                                                                                                                                            |  |
| 3     | 24-11-2022                  | Nikita Ray<br>Jonmoni Das<br>Himashree Das                             | District Level Essay Competition on LachitBarphukan                                                                                                                                              |  |
| 3     | 24-26/11/2022               | Tasneem Ahmed<br>Bhigu Nath                                            | Participated in 'Lachit Divas<br>Celebration' at Vigyan<br>Bhawan, New Delhi                                                                                                                     |  |
|       |                             | Folk Orcheshtra in<br>GauhatiUniversity Youth Festival-<br>2021-22     | Nayan Jyoti Das Nilutpal Ray Prasanta Das Bidyut Jyoti Pathak KhaninBarmasn Nabadeep Ray Bipasa Ray Bhumika Das Liza Barman                                                                      |  |
| 4     | 28-11-2022 to<br>31-11-2022 | Cultural Procession in<br>GauhatiUniversity Youth Festival-<br>2021-22 | Babul Das Arif Rahman Kaushik Ray Darisa Pathak Juli Ray Nilakhi Ray Nayan Jyoti Das Nilutpal Ray Prasanta Das Bidyut Jyoti Pathak KhaninBarmasn Nabadeep Ray Bipasa Ray Bhumika Das Liza Barman |  |