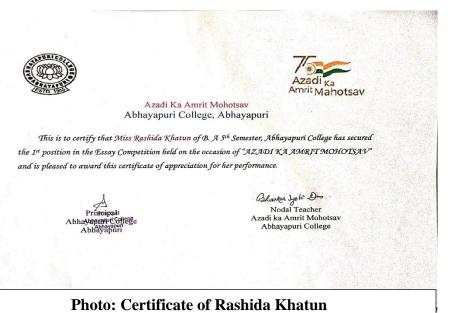

# **5.3.2:** List of Students participated in sports and cultural programs during last five years (organised by the institution/other institutions)

| Sl No | <b>Date of Events</b>       | Name of the students                                                   | Events                                                                                                                                                                                           |  |
|-------|-----------------------------|------------------------------------------------------------------------|--------------------------------------------------------------------------------------------------------------------------------------------------------------------------------------------------|--|
| 1     | 6-11-2022 to 25-11-2022     | Purabi Sarkar                                                          | Participation in Eastern<br>Region Pre-Republic Day<br>Parade Camp-2022                                                                                                                          |  |
| 2     | 25-03-2022                  | Liza Barman<br>Rashida Khatun<br>Shila Mondal<br>Chiranjit Mondal      | Essay Competition on the occasion of Azadi Ka Amrit Mohotsav                                                                                                                                     |  |
|       | 19-11-2022                  | Nikita Ray<br>Jonmoni Das<br>SehenashAlom                              | Essay Competition on LachitBarphukan                                                                                                                                                             |  |
|       | 23-11-2022                  | Nikita Ray<br>Liza Barman<br>SehenashAlom                              | Speech Competition on LachitBarphukan                                                                                                                                                            |  |
| 3     | 24-11-2022                  | Nikita Ray<br>Jonmoni Das<br>Himashree Das                             | District Level Essay Competition on LachitBarphukan                                                                                                                                              |  |
| 3     | 24-26/11/2022               | Tasneem Ahmed<br>Bhigu Nath                                            | Participated in 'Lachit Divas<br>Celebration' at Vigyan<br>Bhawan, New Delhi                                                                                                                     |  |
|       |                             | Folk Orcheshtra in<br>GauhatiUniversity Youth Festival-<br>2021-22     | Nayan Jyoti Das Nilutpal Ray Prasanta Das Bidyut Jyoti Pathak KhaninBarmasn Nabadeep Ray Bipasa Ray Bhumika Das Liza Barman                                                                      |  |
| 4     | 28-11-2022 to<br>31-11-2022 | Cultural Procession in<br>GauhatiUniversity Youth Festival-<br>2021-22 | Babul Das Arif Rahman Kaushik Ray Darisa Pathak Juli Ray Nilakhi Ray Nayan Jyoti Das Nilutpal Ray Prasanta Das Bidyut Jyoti Pathak KhaninBarmasn Nabadeep Ray Bipasa Ray Bhumika Das Liza Barman |  |