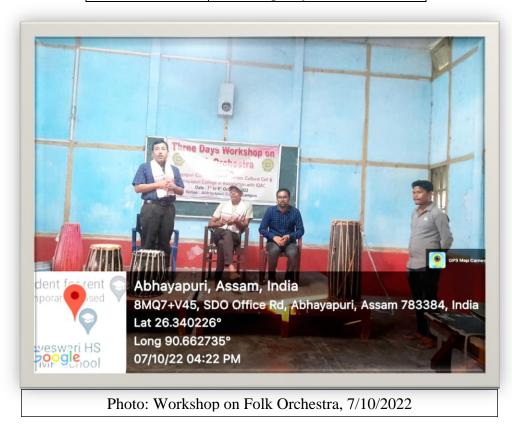

|    |               |                                   | Nirmali Barman        |
|----|---------------|-----------------------------------|-----------------------|
|    |               |                                   | Kakali Nath           |
|    |               |                                   | Dipanjalee Rabha      |
|    |               |                                   | AngkanaKalita         |
| 9  | 12-02-2022    | Classical Dance in College Week-  | Nupur Rajbangshi      |
|    | 12 02 2022    | 2021-2                            | Kakali Nath           |
|    |               |                                   |                       |
|    |               |                                   | Nikumoni Ray          |
|    |               |                                   | Jonali Ray            |
|    |               |                                   | Barasha Singha        |
|    |               |                                   | Marami Begum          |
|    |               |                                   | Samina Khatun         |
|    |               |                                   | Suhana Hussain        |
|    |               |                                   | Sabina Yasmin         |
|    |               |                                   | Susmita Sarkar        |
|    |               |                                   | Ambika Barman         |
|    |               |                                   | Sahiona Yasmin        |
|    |               |                                   | Albira Khatun         |
|    |               |                                   | Akhinur Sultana       |
|    |               |                                   | Nikita Ray            |
|    |               |                                   | Jayamoni Ray          |
|    |               |                                   | Upama Devi            |
| 10 | 03-12-2022 to | 4 Day workshop on " Folk Dance of | Juli Ray              |
|    | 06-12-2022    | Assam"                            | Chandana Mondal       |
|    |               |                                   | Hiyamoni Ray          |
|    |               |                                   | Liza Barman           |
|    |               |                                   | Marina K Sangma       |
|    |               |                                   | RumaKarmakar          |
|    |               |                                   | Himashree Choudhury   |
|    |               |                                   | Bipasa Ray            |
|    |               |                                   | Kaushik Nath          |
|    |               |                                   | Saurav Das            |
|    |               |                                   | Jeet Sutradhar        |
|    |               |                                   | Nayan Jyoti Ray       |
|    |               |                                   | Babul Kr Das          |
|    |               |                                   | Nasir Hussain         |
|    |               |                                   | RatnaPratim Singha    |
|    |               |                                   | Akash Gurung          |
|    |               |                                   | Anjana Sutradhar      |
|    |               |                                   | Priya Sarkar          |
|    |               |                                   | Bipasa Ray            |
|    |               |                                   | Liza Barman           |
|    |               |                                   | Juli Ray              |
|    |               | Bupendra Sangeet Competition      | DhiramoniSutradhar    |
| 11 |               | (Solo)                            | Kamalika Ray          |
|    | 18-11-2021    |                                   | MonmitaDasBhumika Das |
|    |               |                                   | Minakshi Ray          |
|    |               |                                   | Pujari Sutradhar      |
|    |               |                                   | Krishnayana Das       |
|    |               |                                   | Group A: Bhumika Das  |
|    |               |                                   | Kamalika Ray          |
|    |               | Bhupendra Sangeet (Group)         | Nilakhshi Ray         |
|    |               |                                   | Ritumoni Nath         |
|    |               |                                   | Nandita Das           |
|    |               |                                   |                       |