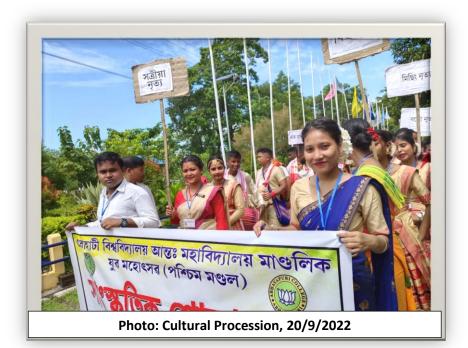

# **5.3.2:** List of Students participated in sports and cultural programs during last five years (organised by the institution/other institutions)

| Sl No | <b>Date of Events</b>       | Name of the students                                                   | Events                                                                                                                                                                                           |  |
|-------|-----------------------------|------------------------------------------------------------------------|--------------------------------------------------------------------------------------------------------------------------------------------------------------------------------------------------|--|
| 1     | 6-11-2022 to 25-11-2022     | Purabi Sarkar                                                          | Participation in Eastern<br>Region Pre-Republic Day<br>Parade Camp-2022                                                                                                                          |  |
| 2     | 25-03-2022                  | Liza Barman<br>Rashida Khatun<br>Shila Mondal<br>Chiranjit Mondal      | Essay Competition on the occasion of Azadi Ka Amrit Mohotsav                                                                                                                                     |  |
|       | 19-11-2022                  | Nikita Ray<br>Jonmoni Das<br>SehenashAlom                              | Essay Competition on LachitBarphukan                                                                                                                                                             |  |
|       | 23-11-2022                  | Nikita Ray<br>Liza Barman<br>SehenashAlom                              | Speech Competition on LachitBarphukan                                                                                                                                                            |  |
| 3     | 24-11-2022                  | Nikita Ray<br>Jonmoni Das<br>Himashree Das                             | District Level Essay Competition on LachitBarphukan                                                                                                                                              |  |
| 3     | 24-26/11/2022               | Tasneem Ahmed<br>Bhigu Nath                                            | Participated in 'Lachit Divas<br>Celebration' at Vigyan<br>Bhawan, New Delhi                                                                                                                     |  |
|       |                             | Folk Orcheshtra in<br>GauhatiUniversity Youth Festival-<br>2021-22     | Nayan Jyoti Das Nilutpal Ray Prasanta Das Bidyut Jyoti Pathak KhaninBarmasn Nabadeep Ray Bipasa Ray Bhumika Das Liza Barman                                                                      |  |
| 4     | 28-11-2022 to<br>31-11-2022 | Cultural Procession in<br>GauhatiUniversity Youth Festival-<br>2021-22 | Babul Das Arif Rahman Kaushik Ray Darisa Pathak Juli Ray Nilakhi Ray Nayan Jyoti Das Nilutpal Ray Prasanta Das Bidyut Jyoti Pathak KhaninBarmasn Nabadeep Ray Bipasa Ray Bhumika Das Liza Barman |  |