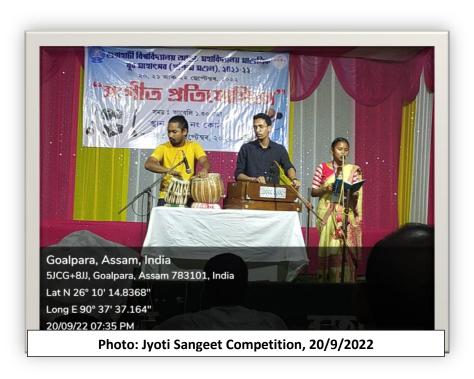

|   |                             | Poster Making Competition in                                                                           | Dhumile Dec      |
|---|-----------------------------|--------------------------------------------------------------------------------------------------------|------------------|
|   |                             | GauhatiUniversity Youth Festival-2021-22                                                               | Bhumika Das      |
|   |                             |                                                                                                        | Bipasa Ray       |
|   |                             | Dan and in Contratillation with Julian                                                                 | Juli Ray         |
|   |                             | Drama in GauhatiUniversityInter                                                                        | Bhumika Ray      |
|   |                             | College Youth Festival-2021-22                                                                         | Liza Barman      |
|   |                             |                                                                                                        | Dorisa Pathak    |
|   |                             | Quiz competition inGauhati                                                                             | Arif Rahman      |
|   |                             | University Inter College Youth                                                                         | Kaushik J Ray    |
| 4 |                             | Festival-2021-22                                                                                       | Babul Das        |
| - |                             | Cartooning                                                                                             | Bhumika Das      |
|   |                             | Collage making in Gauhati<br>University Inter College Youth<br>Festival-2021-22                        | Nilakshi Ray     |
|   |                             | Jyoti Sangeet in GauhatiUniversity<br>Inter College Youth Festival-2021-<br>22                         | Anjana Sutradhar |
|   |                             | Jayanta Hazarika Geet in Gauhati<br>University Inter College Youth<br>Festival-2021-22                 | Anjana Sutradhar |
|   |                             | Asomiya Sugam Sangeet                                                                                  | Himashree Das    |
|   | 20-09-2022 to<br>22-09-2022 | Borgeet competition in G U West<br>Zone Inter College Youth Festival,<br>2021-22                       | Anjana Sutradhar |
|   |                             | Lokogeet competition in G U West<br>Zone Inter College Youth Festival,<br>2021-22                      | Priya Sarkar     |
|   |                             | Bangeet competition in G U West<br>Zone Inter College Youth Festival,<br>2021-22                       | Priya Sarkar     |
|   |                             | Traditional Folk Song competition in G U West Zone Inter College Youth Festival, 2021-22               | Priya Sarkar     |
| 5 |                             | Jyoti Sangeet competition in G U<br>West Zone Inter College Youth<br>Festival, 2021-22                 | Anjana Sutradhar |
|   |                             | Bishnu Rabha Sangeet competition in G U West Zone Inter College Youth Festival, 2021-22                | Anjana Sutradhar |
|   |                             | Parbati Prasad Baruah Sangeet<br>competition in G U West Zone Inter<br>College Youth Festival, 2021-22 | Priya Sarkar     |
|   |                             | Bhupendra Sangeet competition in G<br>U West Zone Inter College Youth<br>Festival, 2021-22             | Anjana Sutradhar |
|   |                             | Jayanta Hazarika Sangeet<br>competition in G U West Zone Inter<br>College Youth Festival, 2021-22      | Anjana Sutradhar |
|   |                             | Assamese Modern Song competition in G U West Zone Inter College                                        | Heenashree Ray   |