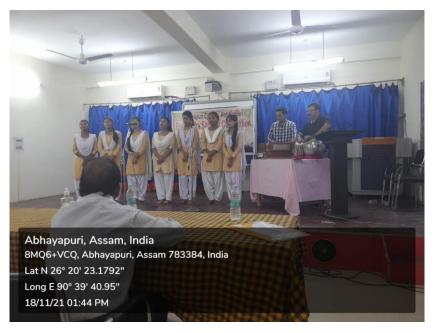

(Dr. S. Nath)
Principal
Abhayapuri Gallege
PRINCIPALEGE
ABHAYAPURI COLLEGE
ABHAYAPURI