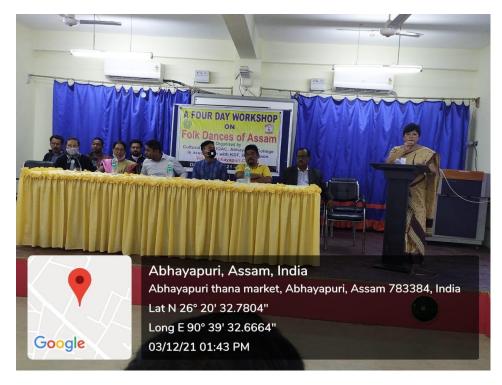

|    |                             | T                                           | T                  |
|----|-----------------------------|---------------------------------------------|--------------------|
|    |                             |                                             | Daisy Das          |
|    |                             |                                             | Bidisha Nath       |
|    |                             |                                             | Priya Das          |
|    | 10/07/2017                  |                                             | Barasha Sanyashi   |
| 17 | 18/07/2017 to<br>21/07/2017 | Report on workshop on "Folk song and dance" | Bhargo Jyoti Das   |
|    | 21/0//2017                  | dance                                       | Satyabati Ray      |
|    |                             |                                             | Bhanita Sarma      |
|    |                             |                                             | Sarika Singha      |
|    |                             |                                             | Mridusmita Mahanta |
|    |                             |                                             | Jinnat P. Sultana  |
|    | 18/07/2017 to<br>21/07/2017 | Report on workshop on "Folk song and dance" | Ujjal Ray          |
|    |                             |                                             | Anup Jyoti Ray     |
|    |                             |                                             | Banjit Ray         |
| 18 |                             |                                             | Priyanka Sarma     |
|    |                             |                                             | Satyajit Ray       |
|    |                             |                                             | Saini Bannerji     |
|    |                             |                                             | Arundhati Ray      |
|    |                             |                                             | Anjali Adhikary    |
|    |                             |                                             | Mridusmita Ray     |
|    |                             |                                             | Puja Ray           |
|    |                             |                                             | BhanitaSarma       |
|    |                             |                                             | ParmitaKalita      |
| 19 | 11/02/2017 to               | Report of 3-Day workshop on Bon-            | Barakha Nath       |
|    | 13/02/2017                  | Sangeet                                     | Beauty Ray         |
|    |                             |                                             | Annapurna Sarma    |
|    |                             |                                             | Bhargav J Das      |
|    |                             |                                             | Ranjan Das         |
|    |                             |                                             | Tulika Ray         |