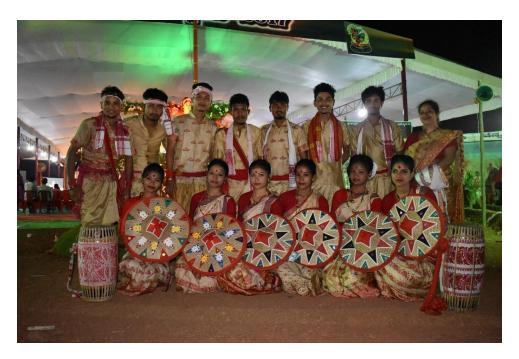

# **5.3.2:** List of Students participated in sports and cultural programs during last five years (organised by the institution/other institutions)

| Sl No | <b>Date of Events</b>       | Name of the students                                                   | Events                                                                                                                                                                                           |  |
|-------|-----------------------------|------------------------------------------------------------------------|--------------------------------------------------------------------------------------------------------------------------------------------------------------------------------------------------|--|
| 1     | 6-11-2022 to 25-11-2022     | Purabi Sarkar                                                          | Participation in Eastern<br>Region Pre-Republic Day<br>Parade Camp-2022                                                                                                                          |  |
| 2     | 25-03-2022                  | Liza Barman<br>Rashida Khatun<br>Shila Mondal<br>Chiranjit Mondal      | Essay Competition on the occasion of Azadi Ka Amrit Mohotsav                                                                                                                                     |  |
|       | 19-11-2022                  | Nikita Ray<br>Jonmoni Das<br>SehenashAlom                              | Essay Competition on LachitBarphukan                                                                                                                                                             |  |
|       | 23-11-2022                  | Nikita Ray<br>Liza Barman<br>SehenashAlom                              | Speech Competition on LachitBarphukan                                                                                                                                                            |  |
| 3     | 24-11-2022                  | Nikita Ray<br>Jonmoni Das<br>Himashree Das                             | District Level Essay Competition on LachitBarphukan                                                                                                                                              |  |
| 3     | 24-26/11/2022               | Tasneem Ahmed<br>Bhigu Nath                                            | Participated in 'Lachit Divas<br>Celebration' at Vigyan<br>Bhawan, New Delhi                                                                                                                     |  |
|       |                             | Folk Orcheshtra in<br>GauhatiUniversity Youth Festival-<br>2021-22     | Nayan Jyoti Das Nilutpal Ray Prasanta Das Bidyut Jyoti Pathak KhaninBarmasn Nabadeep Ray Bipasa Ray Bhumika Das Liza Barman                                                                      |  |
| 4     | 28-11-2022 to<br>31-11-2022 | Cultural Procession in<br>GauhatiUniversity Youth Festival-<br>2021-22 | Babul Das Arif Rahman Kaushik Ray Darisa Pathak Juli Ray Nilakhi Ray Nayan Jyoti Das Nilutpal Ray Prasanta Das Bidyut Jyoti Pathak KhaninBarmasn Nabadeep Ray Bipasa Ray Bhumika Das Liza Barman |  |

|   |                             | Poster Making Competition in                                                                           | Dhumile Dec      |
|---|-----------------------------|--------------------------------------------------------------------------------------------------------|------------------|
|   |                             | GauhatiUniversity Youth Festival-2021-22                                                               | Bhumika Das      |
|   |                             |                                                                                                        | Bipasa Ray       |
|   |                             | Dan and in Contratillation with Julian                                                                 | Juli Ray         |
|   |                             | Drama in GauhatiUniversityInter                                                                        | Bhumika Ray      |
|   |                             | College Youth Festival-2021-22                                                                         | Liza Barman      |
|   |                             |                                                                                                        | Dorisa Pathak    |
|   |                             | Quiz competition inGauhati                                                                             | Arif Rahman      |
|   |                             | University Inter College Youth                                                                         | Kaushik J Ray    |
| 4 |                             | Festival-2021-22                                                                                       | Babul Das        |
| - |                             | Cartooning                                                                                             | Bhumika Das      |
|   |                             | Collage making in Gauhati<br>University Inter College Youth<br>Festival-2021-22                        | Nilakshi Ray     |
|   |                             | Jyoti Sangeet in GauhatiUniversity<br>Inter College Youth Festival-2021-<br>22                         | Anjana Sutradhar |
|   |                             | Jayanta Hazarika Geet in Gauhati<br>University Inter College Youth<br>Festival-2021-22                 | Anjana Sutradhar |
|   |                             | Asomiya Sugam Sangeet                                                                                  | Himashree Das    |
|   | 20-09-2022 to<br>22-09-2022 | Borgeet competition in G U West<br>Zone Inter College Youth Festival,<br>2021-22                       | Anjana Sutradhar |
|   |                             | Lokogeet competition in G U West<br>Zone Inter College Youth Festival,<br>2021-22                      | Priya Sarkar     |
|   |                             | Bangeet competition in G U West<br>Zone Inter College Youth Festival,<br>2021-22                       | Priya Sarkar     |
|   |                             | Traditional Folk Song competition in G U West Zone Inter College Youth Festival, 2021-22               | Priya Sarkar     |
| 5 |                             | Jyoti Sangeet competition in G U<br>West Zone Inter College Youth<br>Festival, 2021-22                 | Anjana Sutradhar |
|   |                             | Bishnu Rabha Sangeet competition in G U West Zone Inter College Youth Festival, 2021-22                | Anjana Sutradhar |
|   |                             | Parbati Prasad Baruah Sangeet<br>competition in G U West Zone Inter<br>College Youth Festival, 2021-22 | Priya Sarkar     |
|   |                             | Bhupendra Sangeet competition in G<br>U West Zone Inter College Youth<br>Festival, 2021-22             | Anjana Sutradhar |
|   |                             | Jayanta Hazarika Sangeet<br>competition in G U West Zone Inter<br>College Youth Festival, 2021-22      | Anjana Sutradhar |
|   |                             | Assamese Modern Song competition in G U West Zone Inter College                                        | Heenashree Ray   |

|   | Youth Festival, 2021-22                                                                  |                     |
|---|------------------------------------------------------------------------------------------|---------------------|
|   | Western Song competition in G U<br>West Zone Inter College Youth<br>Festival, 2021-22    | Bidyut Jyoti Pathak |
|   | Non-Percussions competition in G U<br>West Zone Inter College Youth<br>Festival, 2021-22 | Nilutpal Ray        |
|   |                                                                                          | Heenashree Ray      |
|   | Charus compatition in G.H. Wast                                                          | Anjana Sutradhar    |
|   | Chorus competition in G U West Zone Inter College Youth Festival,                        | Priya Sarkar        |
|   | 2021-22                                                                                  | Bhumika Ray         |
|   | 2021 22                                                                                  | Nilutpal Ray        |
|   |                                                                                          | Nayan Jyoti Ray     |
|   |                                                                                          | Nilutpal Ray        |
|   |                                                                                          | Prasanta Das        |
|   |                                                                                          | Arif Rahman         |
|   | Folk Orchestra competition in G U                                                        | JumiBasumatary      |
|   | West Zone Inter College Youth                                                            | Kirti Basumatary    |
|   | Festival, 2021-22                                                                        | KaranjitGandhia     |
|   |                                                                                          | Utpal Das           |
|   |                                                                                          | Kangkan Bayan       |
|   |                                                                                          | Anup Jyoti Das      |
|   |                                                                                          | JumiBasumatary      |
|   |                                                                                          | Kirti Basumatary    |
| _ |                                                                                          | Dhanmoni Devi       |
| 5 |                                                                                          | Bipasa Ray          |
|   |                                                                                          | Dorisha Ray         |
|   | Folk Dance competition in G U West                                                       | Bhumika Ray         |
|   | Zone Inter College Youth Festival,                                                       | Dimpi Devi          |
|   | 2021-22                                                                                  | Nayan Jyoti Ray     |
|   |                                                                                          | Nilotpal Ray        |
|   |                                                                                          | Nikumoni Ray        |
|   |                                                                                          | Priya Sarkar        |
|   |                                                                                          | Utpal Das           |
|   |                                                                                          | KaranjitGandhia     |
|   | Quiz competition in G U West Zone                                                        | Babul Das           |
|   | Inter College Youth Festival, 2021-                                                      | Kausik Ray          |
|   | 22                                                                                       | Arif Rahman         |
|   | Self-composed Recitation in G U<br>West Zone Inter College Youth<br>Festival, 2021-22    | Bipasa Ray          |
|   |                                                                                          | Bipasa Ray          |
|   | Drama competition in G U West                                                            | Liza Barman         |
|   | Zone Inter College Youth Festival,                                                       | Dorisa Pathak       |
|   | 2021-22                                                                                  | Bhumika Ray         |
|   |                                                                                          | Juli Ray            |
|   | On the spot Painting competition in G U West Zone Inter College Youth Festival, 2021-22  | Bhumika Ray         |
|   |                                                                                          |                     |