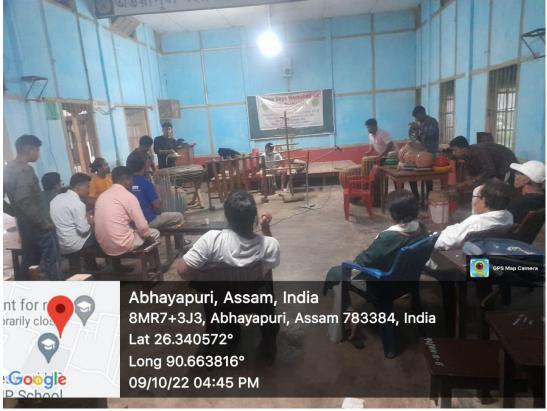

|    |               |                                   | Nirmali Barman        |
|----|---------------|-----------------------------------|-----------------------|
|    |               |                                   | Kakali Nath           |
|    |               |                                   | Dipanjalee Rabha      |
|    |               |                                   | AngkanaKalita         |
| 9  | 12-02-2022    | Classical Dance in College Week-  | Nupur Rajbangshi      |
|    | 12 02 2022    | 2021-2                            | Kakali Nath           |
|    |               |                                   |                       |
|    |               |                                   | Nikumoni Ray          |
|    |               |                                   | Jonali Ray            |
|    |               |                                   | Barasha Singha        |
|    |               |                                   | Marami Begum          |
|    |               |                                   | Samina Khatun         |
|    |               |                                   | Suhana Hussain        |
|    |               |                                   | Sabina Yasmin         |
|    |               |                                   | Susmita Sarkar        |
|    |               |                                   | Ambika Barman         |
|    |               |                                   | Sahiona Yasmin        |
|    |               |                                   | Albira Khatun         |
|    |               |                                   | Akhinur Sultana       |
|    |               |                                   | Nikita Ray            |
|    |               |                                   | Jayamoni Ray          |
|    |               |                                   | Upama Devi            |
| 10 | 03-12-2022 to | 4 Day workshop on " Folk Dance of | Juli Ray              |
|    | 06-12-2022    | Assam"                            | Chandana Mondal       |
|    |               |                                   | Hiyamoni Ray          |
|    |               |                                   | Liza Barman           |
|    |               |                                   | Marina K Sangma       |
|    |               |                                   | RumaKarmakar          |
|    |               |                                   | Himashree Choudhury   |
|    |               |                                   | Bipasa Ray            |
|    |               |                                   | Kaushik Nath          |
|    |               |                                   | Saurav Das            |
|    |               |                                   | Jeet Sutradhar        |
|    |               |                                   | Nayan Jyoti Ray       |
|    |               |                                   | Babul Kr Das          |
|    |               |                                   | Nasir Hussain         |
|    |               |                                   | RatnaPratim Singha    |
|    |               |                                   | Akash Gurung          |
|    |               |                                   | Anjana Sutradhar      |
|    |               |                                   | Priya Sarkar          |
|    |               |                                   | Bipasa Ray            |
|    |               |                                   | Liza Barman           |
|    |               |                                   | Juli Ray              |
|    |               | Bupendra Sangeet Competition      | DhiramoniSutradhar    |
| 11 |               | (Solo)                            | Kamalika Ray          |
|    | 18-11-2021    |                                   | MonmitaDasBhumika Das |
|    |               |                                   | Minakshi Ray          |
|    |               |                                   | Pujari Sutradhar      |
|    |               |                                   | Krishnayana Das       |
|    |               |                                   | Group A: Bhumika Das  |
|    |               |                                   | Kamalika Ray          |
|    |               | Bhupendra Sangeet (Group)         | Nilakhshi Ray         |
|    |               |                                   | Ritumoni Nath         |
|    |               |                                   | Nandita Das           |
|    |               |                                   |                       |