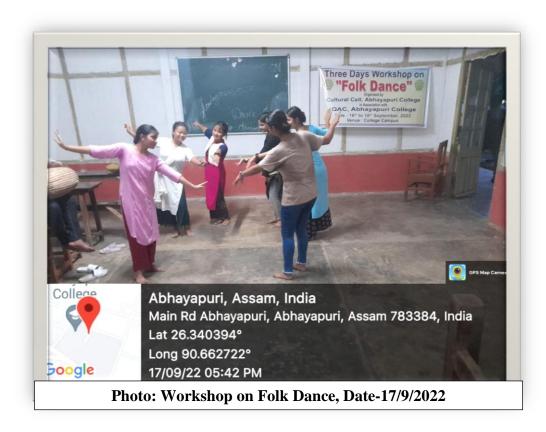

|   | T          |                                                     |                                |
|---|------------|-----------------------------------------------------|--------------------------------|
|   | 10-02-2022 |                                                     | Anjana Sutradhar               |
|   |            |                                                     | Priya Sarkar                   |
|   |            |                                                     | Heenashree Ray                 |
|   |            | Jyoti Sangeet competition in College                | Manashmita Das                 |
|   |            | Week-2021-22 on 10-02-2022                          | Kamalika Ray                   |
|   |            |                                                     | Nirmali Barman                 |
|   |            |                                                     | Chayarani Das                  |
|   |            |                                                     | Karabi Ray                     |
|   |            |                                                     | Anjana Sutradhar               |
|   |            |                                                     | Priya Sarkar                   |
|   | 10-02-2022 | Bishnu Rabha Sangeet in College                     | Heenashree Ray                 |
|   | 10 02 2022 | Week-2021-22 on 10-02-2022                          | Manashmita Das                 |
|   |            | V CCR 2021 22 0H 10 02 2022                         | Kamalika Ray                   |
|   |            |                                                     | Nirmali Barman                 |
|   |            |                                                     | Krishnayana Das                |
|   |            |                                                     | Anjana Sutradhar               |
|   | 10-02-2022 | Parbati Prasad Baruah Sangeet in                    | Priya Sarkar                   |
|   |            | College Week-2021-22                                | Manashmita Das                 |
|   |            |                                                     | Bhumika Das                    |
|   | 10-02-2022 |                                                     | Anjana Sutradhar               |
|   | 10 02 2022 | Bangeet in College Week-2021-22                     | Priya Sarkar                   |
|   |            |                                                     | Kamalika Ray                   |
|   |            |                                                     | Anjana Sutradhar               |
|   |            |                                                     | Manashmita Das                 |
|   | 11-02-2022 | Bargeet in College Week-2021-22                     | Bhumika Das                    |
|   |            |                                                     | DhiramoniSutradhar             |
| 9 |            |                                                     | Priya Sarkar                   |
|   |            |                                                     | Nirmali Barman                 |
|   | 11-02-2022 | Jayanta Hazarika Sangeet in College<br>Week-2021-22 | Anjana Sutradhar               |
|   |            |                                                     | Priya Sarkar<br>Manashmita Das |
|   |            |                                                     | Bhumika Das                    |
|   |            |                                                     | Heenashree Ray                 |
|   |            | Asomiya Sugam sangeet in College<br>Week-2021-22    | Priya Sarkar                   |
|   | 11-02-2022 |                                                     | Manashmita Das                 |
|   |            |                                                     | DhiramoniSutradhar             |
|   |            |                                                     | Kamalika Ray                   |
|   |            |                                                     | Anjana Sutradhar               |
|   |            |                                                     | Heenashree Ray                 |
|   |            | Bhupendra Sangeet in College                        | Kamalika Ray                   |
|   | 11-02-2022 |                                                     | Manashmita Das                 |
|   | 11-02-2022 | Week-2021-22                                        | Priya Sarkar                   |
|   |            |                                                     | Bhumika Das                    |
|   |            |                                                     | Nirmali Barman                 |
|   |            |                                                     | Dhanmoni Devi                  |
|   |            |                                                     | Priya Sarkar                   |
|   |            |                                                     | AngkanaKalita                  |
|   |            |                                                     | Barnali Ray                    |
|   |            | Solo Dance Competition in College                   | Bipasa Ray                     |
|   | 12-02-2022 | Week-2021-22                                        | Dharitri Ray                   |
|   |            |                                                     | JumiBasumatary                 |
|   |            |                                                     | Kamalika Ray                   |
|   |            |                                                     | Manashmita Das                 |
|   |            |                                                     | Kiranmoyee Rabha               |
|   |            |                                                     | Ixitamino y CC Ixaona          |