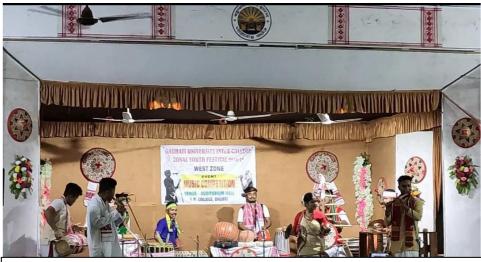

# **5.3.2:** List of Students participated in sports and cultural programs during last five years (organised by the institution/other institutions)

| Sl No | <b>Date of Events</b>       | Name of the students                                                   | Events                                                                                                                                                                                           |  |
|-------|-----------------------------|------------------------------------------------------------------------|--------------------------------------------------------------------------------------------------------------------------------------------------------------------------------------------------|--|
| 1     | 6-11-2022 to 25-11-2022     | Purabi Sarkar                                                          | Participation in Eastern<br>Region Pre-Republic Day<br>Parade Camp-2022                                                                                                                          |  |
| 2     | 25-03-2022                  | Liza Barman<br>Rashida Khatun<br>Shila Mondal<br>Chiranjit Mondal      | Essay Competition on the occasion of Azadi Ka Amrit Mohotsav                                                                                                                                     |  |
|       | 19-11-2022                  | Nikita Ray<br>Jonmoni Das<br>SehenashAlom                              | Essay Competition on LachitBarphukan                                                                                                                                                             |  |
|       | 23-11-2022                  | Nikita Ray<br>Liza Barman<br>SehenashAlom                              | Speech Competition on LachitBarphukan                                                                                                                                                            |  |
| 3     | 24-11-2022                  | Nikita Ray<br>Jonmoni Das<br>Himashree Das                             | District Level Essay Competition on LachitBarphukan                                                                                                                                              |  |
| 3     | 24-26/11/2022               | Tasneem Ahmed<br>Bhigu Nath                                            | Participated in 'Lachit Divas<br>Celebration' at Vigyan<br>Bhawan, New Delhi                                                                                                                     |  |
|       |                             | Folk Orcheshtra in<br>GauhatiUniversity Youth Festival-<br>2021-22     | Nayan Jyoti Das Nilutpal Ray Prasanta Das Bidyut Jyoti Pathak KhaninBarmasn Nabadeep Ray Bipasa Ray Bhumika Das Liza Barman                                                                      |  |
| 4     | 28-11-2022 to<br>31-11-2022 | Cultural Procession in<br>GauhatiUniversity Youth Festival-<br>2021-22 | Babul Das Arif Rahman Kaushik Ray Darisa Pathak Juli Ray Nilakhi Ray Nayan Jyoti Das Nilutpal Ray Prasanta Das Bidyut Jyoti Pathak KhaninBarmasn Nabadeep Ray Bipasa Ray Bhumika Das Liza Barman |  |