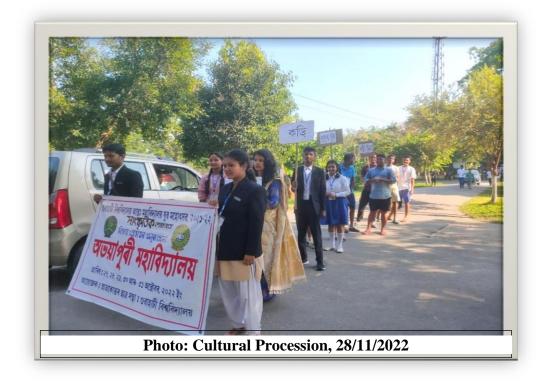

# **5.3.2:** List of Students participated in sports and cultural programs during last five years (organised by the institution/other institutions)

| Sl No | <b>Date of Events</b>       | Name of the students                                                   | Events                                                                                                                                                                                           |  |
|-------|-----------------------------|------------------------------------------------------------------------|--------------------------------------------------------------------------------------------------------------------------------------------------------------------------------------------------|--|
| 1     | 6-11-2022 to 25-11-2022     | Purabi Sarkar                                                          | Participation in Eastern<br>Region Pre-Republic Day<br>Parade Camp-2022                                                                                                                          |  |
| 2     | 25-03-2022                  | Liza Barman<br>Rashida Khatun<br>Shila Mondal<br>Chiranjit Mondal      | Essay Competition on the occasion of Azadi Ka Amrit Mohotsav                                                                                                                                     |  |
|       | 19-11-2022                  | Nikita Ray<br>Jonmoni Das<br>SehenashAlom                              | Essay Competition on LachitBarphukan                                                                                                                                                             |  |
|       | 23-11-2022                  | Nikita Ray<br>Liza Barman<br>SehenashAlom                              | Speech Competition on LachitBarphukan                                                                                                                                                            |  |
| 3     | 24-11-2022                  | Nikita Ray<br>Jonmoni Das<br>Himashree Das                             | District Level Essay Competition on LachitBarphukan                                                                                                                                              |  |
| 3     | 24-26/11/2022               | Tasneem Ahmed<br>Bhigu Nath                                            | Participated in 'Lachit Divas<br>Celebration' at Vigyan<br>Bhawan, New Delhi                                                                                                                     |  |
|       |                             | Folk Orcheshtra in<br>GauhatiUniversity Youth Festival-<br>2021-22     | Nayan Jyoti Das Nilutpal Ray Prasanta Das Bidyut Jyoti Pathak KhaninBarmasn Nabadeep Ray Bipasa Ray Bhumika Das Liza Barman                                                                      |  |
| 4     | 28-11-2022 to<br>31-11-2022 | Cultural Procession in<br>GauhatiUniversity Youth Festival-<br>2021-22 | Babul Das Arif Rahman Kaushik Ray Darisa Pathak Juli Ray Nilakhi Ray Nayan Jyoti Das Nilutpal Ray Prasanta Das Bidyut Jyoti Pathak KhaninBarmasn Nabadeep Ray Bipasa Ray Bhumika Das Liza Barman |  |