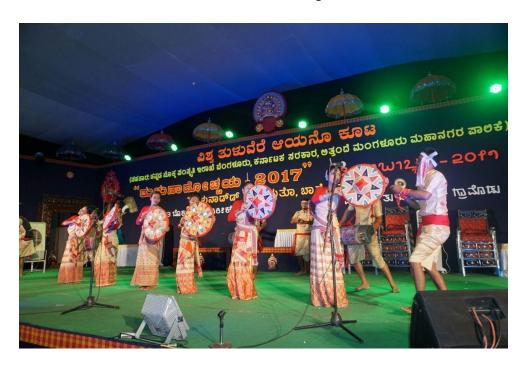

# **5.3.2:** List of Students participated in sports and cultural programs during last five years (organised by the institution/other institutions)

| Sl No | <b>Date of Events</b>       | Name of the students                                                   | Events                                                                                                                                                                                           |  |
|-------|-----------------------------|------------------------------------------------------------------------|--------------------------------------------------------------------------------------------------------------------------------------------------------------------------------------------------|--|
| 1     | 6-11-2022 to 25-11-2022     | Purabi Sarkar                                                          | Participation in Eastern<br>Region Pre-Republic Day<br>Parade Camp-2022                                                                                                                          |  |
| 2     | 25-03-2022                  | Liza Barman<br>Rashida Khatun<br>Shila Mondal<br>Chiranjit Mondal      | Essay Competition on the occasion of Azadi Ka Amrit Mohotsav                                                                                                                                     |  |
|       | 19-11-2022                  | Nikita Ray<br>Jonmoni Das<br>SehenashAlom                              | Essay Competition on LachitBarphukan                                                                                                                                                             |  |
|       | 23-11-2022                  | Nikita Ray<br>Liza Barman<br>SehenashAlom                              | Speech Competition on LachitBarphukan                                                                                                                                                            |  |
| 3     | 24-11-2022                  | Nikita Ray<br>Jonmoni Das<br>Himashree Das                             | District Level Essay Competition on LachitBarphukan                                                                                                                                              |  |
| 3     | 24-26/11/2022               | Tasneem Ahmed<br>Bhigu Nath                                            | Participated in 'Lachit Divas<br>Celebration' at Vigyan<br>Bhawan, New Delhi                                                                                                                     |  |
|       |                             | Folk Orcheshtra in<br>GauhatiUniversity Youth Festival-<br>2021-22     | Nayan Jyoti Das Nilutpal Ray Prasanta Das Bidyut Jyoti Pathak KhaninBarmasn Nabadeep Ray Bipasa Ray Bhumika Das Liza Barman                                                                      |  |
| 4     | 28-11-2022 to<br>31-11-2022 | Cultural Procession in<br>GauhatiUniversity Youth Festival-<br>2021-22 | Babul Das Arif Rahman Kaushik Ray Darisa Pathak Juli Ray Nilakhi Ray Nayan Jyoti Das Nilutpal Ray Prasanta Das Bidyut Jyoti Pathak KhaninBarmasn Nabadeep Ray Bipasa Ray Bhumika Das Liza Barman |  |

|   |                             | Poster Making Competition in                                                                           | Dhumile Dec      |
|---|-----------------------------|--------------------------------------------------------------------------------------------------------|------------------|
|   |                             | GauhatiUniversity Youth Festival-2021-22                                                               | Bhumika Das      |
|   |                             |                                                                                                        | Bipasa Ray       |
|   |                             | Dan and in Contratillation with Julian                                                                 | Juli Ray         |
|   |                             | Drama in GauhatiUniversityInter                                                                        | Bhumika Ray      |
|   |                             | College Youth Festival-2021-22                                                                         | Liza Barman      |
|   |                             |                                                                                                        | Dorisa Pathak    |
|   |                             | Quiz competition inGauhati                                                                             | Arif Rahman      |
|   |                             | University Inter College Youth                                                                         | Kaushik J Ray    |
| 4 |                             | Festival-2021-22                                                                                       | Babul Das        |
| - |                             | Cartooning                                                                                             | Bhumika Das      |
|   |                             | Collage making in Gauhati<br>University Inter College Youth<br>Festival-2021-22                        | Nilakshi Ray     |
|   |                             | Jyoti Sangeet in GauhatiUniversity<br>Inter College Youth Festival-2021-<br>22                         | Anjana Sutradhar |
|   |                             | Jayanta Hazarika Geet in Gauhati<br>University Inter College Youth<br>Festival-2021-22                 | Anjana Sutradhar |
|   |                             | Asomiya Sugam Sangeet                                                                                  | Himashree Das    |
|   | 20-09-2022 to<br>22-09-2022 | Borgeet competition in G U West<br>Zone Inter College Youth Festival,<br>2021-22                       | Anjana Sutradhar |
|   |                             | Lokogeet competition in G U West<br>Zone Inter College Youth Festival,<br>2021-22                      | Priya Sarkar     |
|   |                             | Bangeet competition in G U West<br>Zone Inter College Youth Festival,<br>2021-22                       | Priya Sarkar     |
|   |                             | Traditional Folk Song competition in G U West Zone Inter College Youth Festival, 2021-22               | Priya Sarkar     |
| 5 |                             | Jyoti Sangeet competition in G U<br>West Zone Inter College Youth<br>Festival, 2021-22                 | Anjana Sutradhar |
|   |                             | Bishnu Rabha Sangeet competition in G U West Zone Inter College Youth Festival, 2021-22                | Anjana Sutradhar |
|   |                             | Parbati Prasad Baruah Sangeet<br>competition in G U West Zone Inter<br>College Youth Festival, 2021-22 | Priya Sarkar     |
|   |                             | Bhupendra Sangeet competition in G<br>U West Zone Inter College Youth<br>Festival, 2021-22             | Anjana Sutradhar |
|   |                             | Jayanta Hazarika Sangeet<br>competition in G U West Zone Inter<br>College Youth Festival, 2021-22      | Anjana Sutradhar |
|   |                             | Assamese Modern Song competition in G U West Zone Inter College                                        | Heenashree Ray   |

|   | Youth Festival, 2021-22                                                                  |                     |
|---|------------------------------------------------------------------------------------------|---------------------|
|   | Western Song competition in G U<br>West Zone Inter College Youth<br>Festival, 2021-22    | Bidyut Jyoti Pathak |
|   | Non-Percussions competition in G U<br>West Zone Inter College Youth<br>Festival, 2021-22 | Nilutpal Ray        |
|   |                                                                                          | Heenashree Ray      |
|   | Charus compatition in G.H. Wast                                                          | Anjana Sutradhar    |
|   | Chorus competition in G U West Zone Inter College Youth Festival,                        | Priya Sarkar        |
|   | 2021-22                                                                                  | Bhumika Ray         |
|   | 2021 22                                                                                  | Nilutpal Ray        |
|   |                                                                                          | Nayan Jyoti Ray     |
|   |                                                                                          | Nilutpal Ray        |
|   |                                                                                          | Prasanta Das        |
|   |                                                                                          | Arif Rahman         |
|   | Folk Orchestra competition in G U                                                        | JumiBasumatary      |
|   | West Zone Inter College Youth                                                            | Kirti Basumatary    |
|   | Festival, 2021-22                                                                        | KaranjitGandhia     |
|   |                                                                                          | Utpal Das           |
|   |                                                                                          | Kangkan Bayan       |
|   |                                                                                          | Anup Jyoti Das      |
|   |                                                                                          | JumiBasumatary      |
|   |                                                                                          | Kirti Basumatary    |
| _ |                                                                                          | Dhanmoni Devi       |
| 5 |                                                                                          | Bipasa Ray          |
|   |                                                                                          | Dorisha Ray         |
|   | Folk Dance competition in G U West                                                       | Bhumika Ray         |
|   | Zone Inter College Youth Festival,                                                       | Dimpi Devi          |
|   | 2021-22                                                                                  | Nayan Jyoti Ray     |
|   |                                                                                          | Nilotpal Ray        |
|   |                                                                                          | Nikumoni Ray        |
|   |                                                                                          | Priya Sarkar        |
|   |                                                                                          | Utpal Das           |
|   |                                                                                          | KaranjitGandhia     |
|   | Quiz competition in G U West Zone                                                        | Babul Das           |
|   | Inter College Youth Festival, 2021-                                                      | Kausik Ray          |
|   | 22                                                                                       | Arif Rahman         |
|   | Self-composed Recitation in G U<br>West Zone Inter College Youth<br>Festival, 2021-22    | Bipasa Ray          |
|   |                                                                                          | Bipasa Ray          |
|   | Drama competition in G U West                                                            | Liza Barman         |
|   | Zone Inter College Youth Festival,                                                       | Dorisa Pathak       |
|   | 2021-22                                                                                  | Bhumika Ray         |
|   |                                                                                          | Juli Ray            |
|   | On the spot Painting competition in G U West Zone Inter College Youth Festival, 2021-22  | Bhumika Ray         |
|   |                                                                                          |                     |