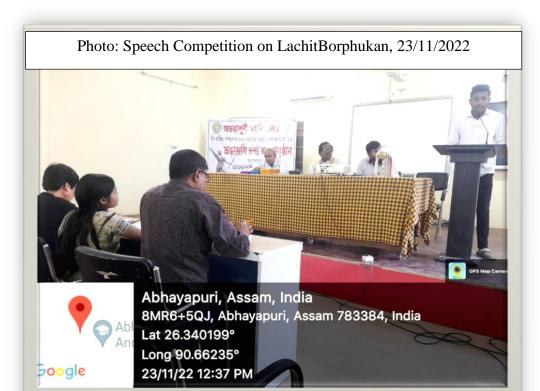

# **5.3.2:** List of Students participated in sports and cultural programs during last five years (organised by the institution/other institutions)

| Sl No | <b>Date of Events</b>       | Name of the students                                                   | Events                                                                                                                                                                                           |  |
|-------|-----------------------------|------------------------------------------------------------------------|--------------------------------------------------------------------------------------------------------------------------------------------------------------------------------------------------|--|
| 1     | 6-11-2022 to 25-11-2022     | Purabi Sarkar                                                          | Participation in Eastern<br>Region Pre-Republic Day<br>Parade Camp-2022                                                                                                                          |  |
| 2     | 25-03-2022                  | Liza Barman<br>Rashida Khatun<br>Shila Mondal<br>Chiranjit Mondal      | Essay Competition on the occasion of Azadi Ka Amrit Mohotsav                                                                                                                                     |  |
|       | 19-11-2022                  | Nikita Ray<br>Jonmoni Das<br>SehenashAlom                              | Essay Competition on LachitBarphukan                                                                                                                                                             |  |
|       | 23-11-2022                  | Nikita Ray<br>Liza Barman<br>SehenashAlom                              | Speech Competition on LachitBarphukan                                                                                                                                                            |  |
| 3     | 24-11-2022                  | Nikita Ray<br>Jonmoni Das<br>Himashree Das                             | District Level Essay Competition on LachitBarphukan                                                                                                                                              |  |
| 3     | 24-26/11/2022               | Tasneem Ahmed<br>Bhigu Nath                                            | Participated in 'Lachit Divas<br>Celebration' at Vigyan<br>Bhawan, New Delhi                                                                                                                     |  |
|       |                             | Folk Orcheshtra in<br>GauhatiUniversity Youth Festival-<br>2021-22     | Nayan Jyoti Das Nilutpal Ray Prasanta Das Bidyut Jyoti Pathak KhaninBarmasn Nabadeep Ray Bipasa Ray Bhumika Das Liza Barman                                                                      |  |
| 4     | 28-11-2022 to<br>31-11-2022 | Cultural Procession in<br>GauhatiUniversity Youth Festival-<br>2021-22 | Babul Das Arif Rahman Kaushik Ray Darisa Pathak Juli Ray Nilakhi Ray Nayan Jyoti Das Nilutpal Ray Prasanta Das Bidyut Jyoti Pathak KhaninBarmasn Nabadeep Ray Bipasa Ray Bhumika Das Liza Barman |  |