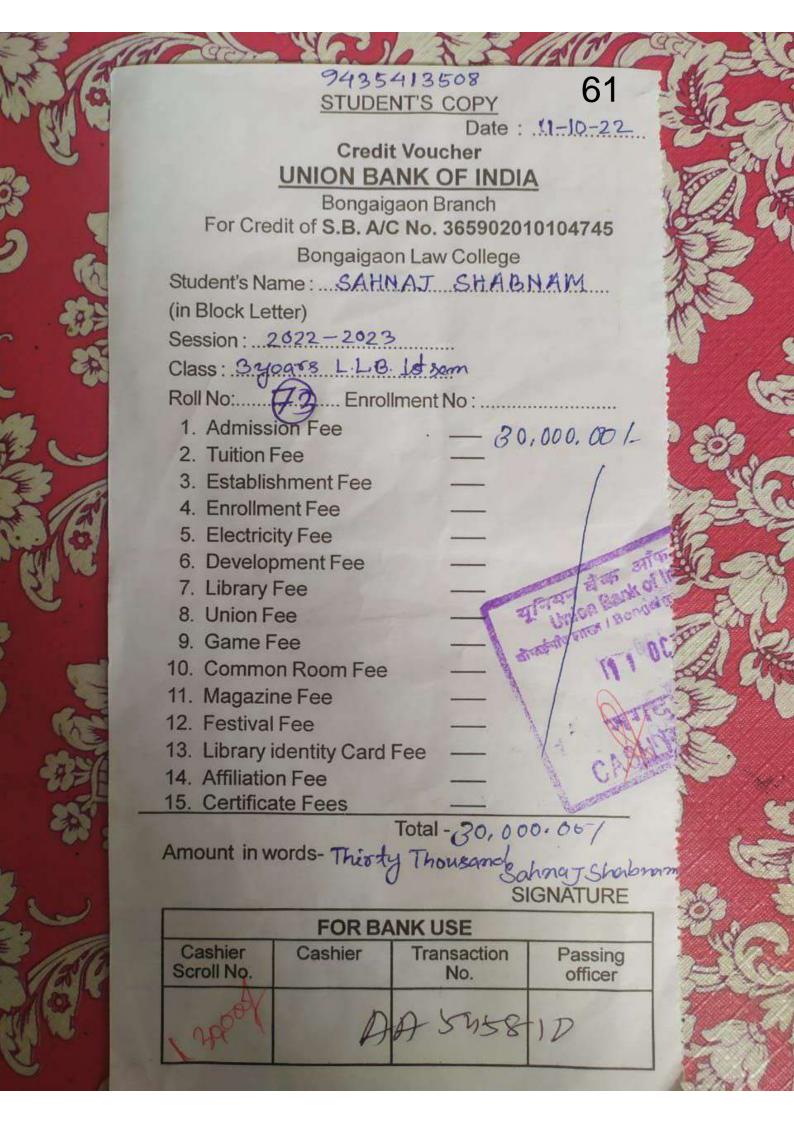

Non Refundable fees Structure for you of our Institution is as follows:

1. TUITION FEES

: 140000/ (Two Year)

2. EXAMINATION FEES: 1000/

3. ADMISSION FEES

600/

4. REGISTRATION FEES : 1000/

Prasanta Dasgupta College of Education Vill. & P.O. - Vidyanagar