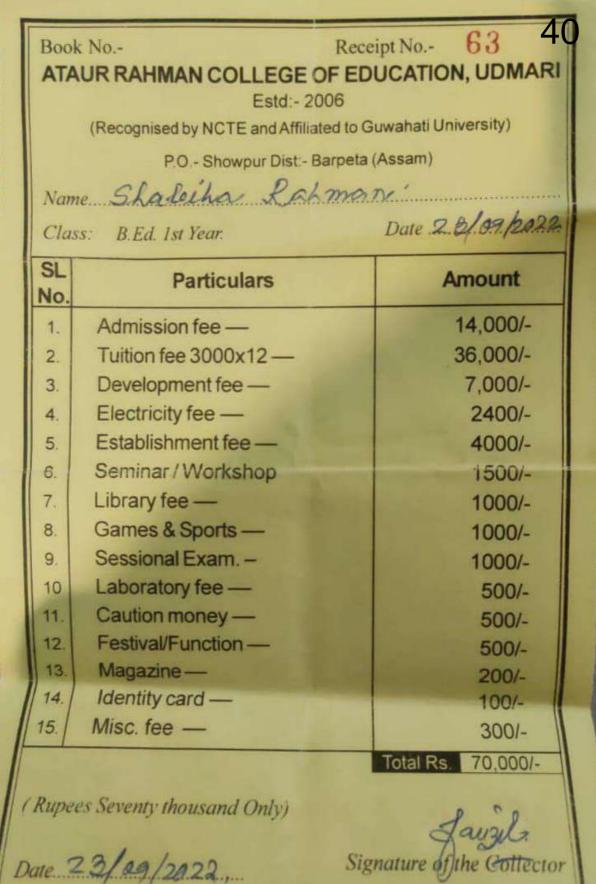

|    |                        | B.A.(Political             | B Ed in Atauar Rahman College of                                      |
|----|------------------------|----------------------------|-----------------------------------------------------------------------|
| 25 | Amina Khatun           | Science)                   | Education, Barpeta                                                    |
| 26 | Amiruddin Sarkar       | B.Sc (Physics)             | M Sc in Cotton University                                             |
| 27 | Babita Das             | B.Sc (Chemistry)           | B. Ed in College of Education, Boko.                                  |
| 28 | Bhaktipriya Ray        | BA (Geograpgy)             | M.A. in Geography at Mahapurusha<br>Sankardeva Vishyavidyalaya        |
| 29 | Bhanupriya Ray         | B.Sc (Math)                | M.Sc in Bhattadev University                                          |
| 30 | Bijuli Ray             | BA (Geograpgy)             | M.A. in Geography at Bhattadev<br>University                          |
| 31 | Bitpan Pathak          | B.Sc (Math)                | M.Sc in Bhattadev University                                          |
| 32 | Charjin Sultana        | BA (Education)             | PGDCA, Abhayapuri College                                             |
| 33 | Deepsikha Das          | B.A.(Political<br>Science) | MA in IGNOU, BIRJHORA<br>MAHAVIDYALAYA                                |
| 34 | Dharmeswari Ray        | BA (Geograpgy)             | Trainee at Frankfinn, An Institute of Air Hostess Training, Guwahati. |
| 35 | Gitanjali Ray          | BA (History)               | ITI, Bongaigaon                                                       |
| 36 | Hiyamoni ray           | BA (Geograpgy)             | M.A. in Geography at Mahapurusha<br>Sankardeva Vishyavidyalaya        |
| 37 | Ibrahim Ali            | B.Sc (Chemistry)           | B. Ed in Kumri Vivekananda B.Ed<br>College, West Bengal               |
| 38 | Samudra Kr Nath        | B.A. (English)             | Master of Business Administration at USTM, Meghalaya                  |
| 39 | Sangeeta Choudhury     | B.A.(Political<br>Science) | LLB in Bongaigaon Law College                                         |
| 40 | Shabiha Rahman         | B.A.(Political Science)    | B Ed in Atauar Rahman College of Education, Barpeta                   |
| 41 | Sofika Ahmed           | BA (Education)             | MA in K K Handique Open University                                    |
| 42 | Sultana Mahmuda        | BA (Economics)             | B. Ed in Acharya N G ranga College of Education                       |
| 43 | Usha Devi              | BA (Philosophy)            | MA in IGNOU                                                           |
| 44 | Ramani Kanta<br>Barman | BA (Philosophy)            | B. Ed in Abdus Sattar Memorial College of Education, WB               |
| 45 | Leena Ray              | B.A. (English)             | MA in Bongaigaon College                                              |
| 46 | Mompi Mondal           | BA (Philosophy)            | B. Ed in Abdus Sattar Memorial College of Education, WB               |
| 47 | Manashi Das            | BA (Philosophy)            | MA in IGNOU                                                           |
| 48 | Marufa Rabbani         | BA (Education)             | MA in K K Handique Open University                                    |
| 49 | Manirul Islam          | B.A. (English)             | MA in Bongaigaon College                                              |
| 50 | Madhusmita Nath        | B.A. (English)             | MA in Bongaigaon College                                              |
| 51 | Nabanita Das           | B.A. (English)             | B. Ed at Govt. College of Teacher's Education, kokrajhar              |
| 52 | Niva Rabha             | BA (Economics)             | Bongaigaon Normal School                                              |
| 53 | Prabin Pathak          | B.A.(Political<br>Science) | LLB in Bongaigaon Law College                                         |
| 54 | Rahul Das              | B.A. (English)             | B.Ed at Bongaigaon B.Ed College                                       |
| 55 | Ranjumoni Ray          | BA (Philosophy)            | MA in Gauhati University                                              |