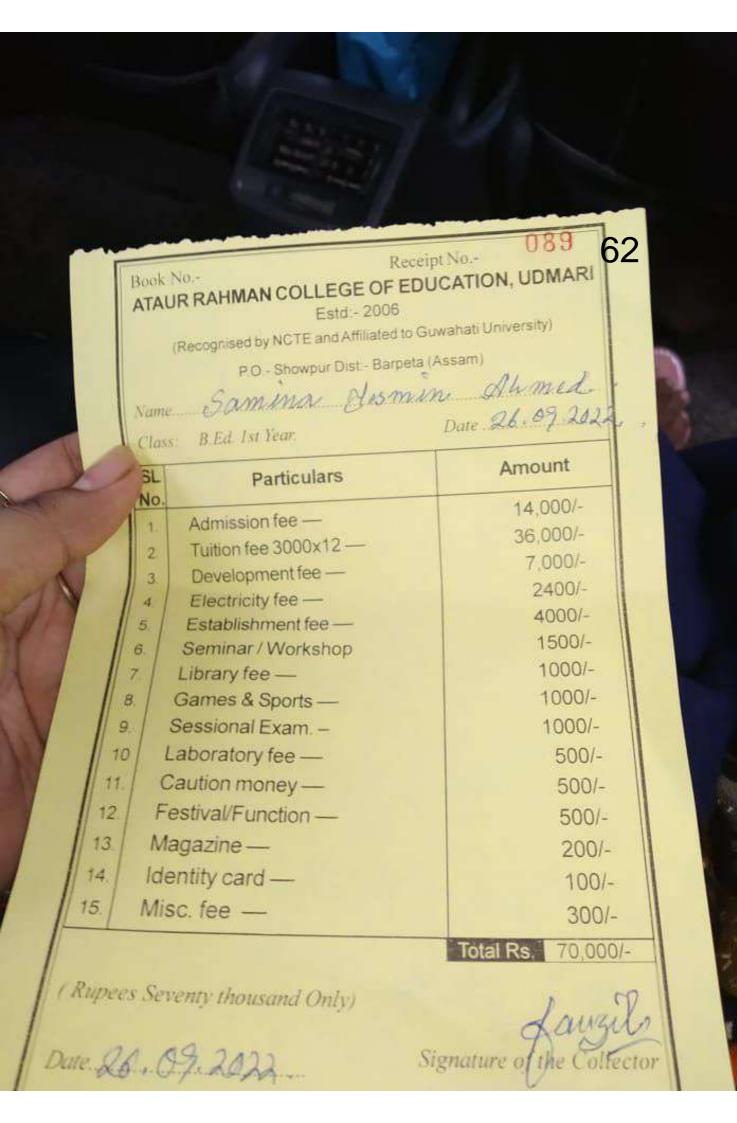

|    |                        | B.A.(Political             | B Ed in Atauar Rahman College of                                      |
|----|------------------------|----------------------------|-----------------------------------------------------------------------|
| 25 | Amina Khatun           | Science)                   | Education, Barpeta                                                    |
| 26 | Amiruddin Sarkar       | B.Sc (Physics)             | M Sc in Cotton University                                             |
| 27 | Babita Das             | B.Sc (Chemistry)           | B. Ed in College of Education, Boko.                                  |
| 28 | Bhaktipriya Ray        | BA (Geograpgy)             | M.A. in Geography at Mahapurusha<br>Sankardeva Vishyavidyalaya        |
| 29 | Bhanupriya Ray         | B.Sc (Math)                | M.Sc in Bhattadev University                                          |
| 30 | Bijuli Ray             | BA (Geograpgy)             | M.A. in Geography at Bhattadev<br>University                          |
| 31 | Bitpan Pathak          | B.Sc (Math)                | M.Sc in Bhattadev University                                          |
| 32 | Charjin Sultana        | BA (Education)             | PGDCA, Abhayapuri College                                             |
| 33 | Deepsikha Das          | B.A.(Political<br>Science) | MA in IGNOU, BIRJHORA<br>MAHAVIDYALAYA                                |
| 34 | Dharmeswari Ray        | BA (Geograpgy)             | Trainee at Frankfinn, An Institute of Air Hostess Training, Guwahati. |
| 35 | Gitanjali Ray          | BA (History)               | ITI, Bongaigaon                                                       |
| 36 | Hiyamoni ray           | BA (Geograpgy)             | M.A. in Geography at Mahapurusha<br>Sankardeva Vishyavidyalaya        |
| 37 | Ibrahim Ali            | B.Sc (Chemistry)           | B. Ed in Kumri Vivekananda B.Ed<br>College, West Bengal               |
| 38 | Samudra Kr Nath        | B.A. (English)             | Master of Business Administration at USTM, Meghalaya                  |
| 39 | Sangeeta Choudhury     | B.A.(Political<br>Science) | LLB in Bongaigaon Law College                                         |
| 40 | Shabiha Rahman         | B.A.(Political Science)    | B Ed in Atauar Rahman College of Education, Barpeta                   |
| 41 | Sofika Ahmed           | BA (Education)             | MA in K K Handique Open University                                    |
| 42 | Sultana Mahmuda        | BA (Economics)             | B. Ed in Acharya N G ranga College of Education                       |
| 43 | Usha Devi              | BA (Philosophy)            | MA in IGNOU                                                           |
| 44 | Ramani Kanta<br>Barman | BA (Philosophy)            | B. Ed in Abdus Sattar Memorial College of Education, WB               |
| 45 | Leena Ray              | B.A. (English)             | MA in Bongaigaon College                                              |
| 46 | Mompi Mondal           | BA (Philosophy)            | B. Ed in Abdus Sattar Memorial College of Education, WB               |
| 47 | Manashi Das            | BA (Philosophy)            | MA in IGNOU                                                           |
| 48 | Marufa Rabbani         | BA (Education)             | MA in K K Handique Open University                                    |
| 49 | Manirul Islam          | B.A. (English)             | MA in Bongaigaon College                                              |
| 50 | Madhusmita Nath        | B.A. (English)             | MA in Bongaigaon College                                              |
| 51 | Nabanita Das           | B.A. (English)             | B. Ed at Govt. College of Teacher's Education, kokrajhar              |
| 52 | Niva Rabha             | BA (Economics)             | Bongaigaon Normal School                                              |
| 53 | Prabin Pathak          | B.A.(Political<br>Science) | LLB in Bongaigaon Law College                                         |
| 54 | Rahul Das              | B.A. (English)             | B.Ed at Bongaigaon B.Ed College                                       |
| 55 | Ranjumoni Ray          | BA (Philosophy)            | MA in Gauhati University                                              |

| 56  | Ratna Pratim Singha       | B.Sc (Zoology)                          | M.Sc, Bhattadev University                              |
|-----|---------------------------|-----------------------------------------|---------------------------------------------------------|
| 57  | Ranaj Choudhury           | B.A. (English)                          | B Ed in B. T. College, Barpeta                          |
| 58  | Rashmita Das              | B.A. (English)                          | B.Ed at D.I.E.T Bongaigaon                              |
| 59  | Rukchana Yesmin           | B.A. (English)                          | M.A . at U.S.T.M , Meghalaya                            |
|     |                           | B.A.(Political                          | B Ed in Acharya N G ranga College of                    |
| 60  | Rupa Bhowmik              | Science)                                | Education                                               |
| 61  | Sahnaj Sabnam             | B.A. (English)                          | LLB at Bongaigaon Law College                           |
| 62  | Samina Yasmin             | BA (History)                            | B Ed, Atuar Rahman College of                           |
|     |                           | Bit (illistory)                         | Education                                               |
| 63  | Abhijit Kumar             | BA (Philosophy)                         | B. Ed in Abdus Sattar Memorial College                  |
|     | Barman                    | · • • • • • • • • • • • • • • • • • • • | of Education, WB                                        |
| 64  | Azizul Hoque              | B.A.(Political Science)                 | B Ed in Acharya N G ranga College of Education          |
| 65  | Alija Ray                 | B.A. (English)                          | MA in Bongaigaon College                                |
| 0.5 | 7 Hija Kay                | D.71. (English)                         | B. Ed in West Bengal University of                      |
| 66  | Amina Khatun              | B.Sc (Zoology)                          | Teachers' Training, Education Planning                  |
|     |                           |                                         | And Administration                                      |
| 67  | Anichur Hoque             | BA (Philosophy)                         | B. Ed in Abdus Sattar Memorial College                  |
|     | -                         | DA (Filliosophy)                        | of Education, WB                                        |
| 68  | Ayanika Talukdar          | B.Sc (Zoology)                          | M.Sc,Science College, Kokrajhar                         |
| 69  | Bedika Devi               | B.A.(Political                          | PGDCA, Abhayapuri College                               |
|     |                           | Science)                                |                                                         |
| 70  | Bhanita Devi              | B.A. (English)                          | MA in Bongaigaon College                                |
| 71  | Bhaskar jyoti<br>Talukdar | B.A.(Political                          | D El Ed in DIET, Bongaigaon                             |
|     | Tatukuar                  | Science) B.A.(Political                 |                                                         |
| 72  | Debnath Das               | Science)                                | LLB in Govt. Law College, Guwahati                      |
|     |                           | ,                                       | C.O.P.A AT Directorate of Employment                    |
| 73  | Dipsikha Das              | B.A. (English)                          | and Craftsmen Training, Assam                           |
| 74  | Dipti Sarma               | BA (Education)                          | MA in K K Handique Open University                      |
| 75  | Dwipsikha Ray             | BA (Philosophy)                         | MA in IGNOU                                             |
| 76  | Espita Kalita             | B.A.(Political                          | MA in IGNOU, BIRJHORA                                   |
|     | •                         | Science)                                | MAHAVIDYALAYA                                           |
| 77  | Faruque Siddique          | B.Sc (Zoology)                          | M.Sc in Science College, Kokrajhar                      |
| 78  | Foridul Islam             | B.A.(Political                          | B Ed in Acharya N G ranga College of                    |
|     |                           | Science)                                | Education                                               |
| 79  | Hafiza Khatun             | BA (Economics)                          | D El Ed in K K Handique Open State                      |
|     |                           |                                         | University, Kalgachia                                   |
| 80  | Hasan Bilkis Zahan        | B.A. (English)                          | MA in N.E.H.U, Shillong                                 |
| 81  | Karabi Das                | BA (History)                            | LLB, Bongaigaon Law College                             |
| 82  | Jannatul Firdash          | B.Sc (Physics)                          | M Sc in Bodoland University                             |
|     |                           | 2.20 (1 injuies)                        | •                                                       |
| 83  | Jesmina Akter             | B.Sc (Botany)                           | B. Ed in Abdus Sattar Memorial College of Education, WB |
|     |                           |                                         | M.A. in Geography at B. Barooah                         |
| 84  | Jintimani Ray             | BA (Geograpgy)                          | College                                                 |
| 0.7 | I 4: G 1                  | DA (C                                   | LL.B at Govt. Law College, Guwahati                     |
| 85  | Jyoti Sarkar              | BA (Geograpgy)                          | (BRM Govt. Law College)                                 |