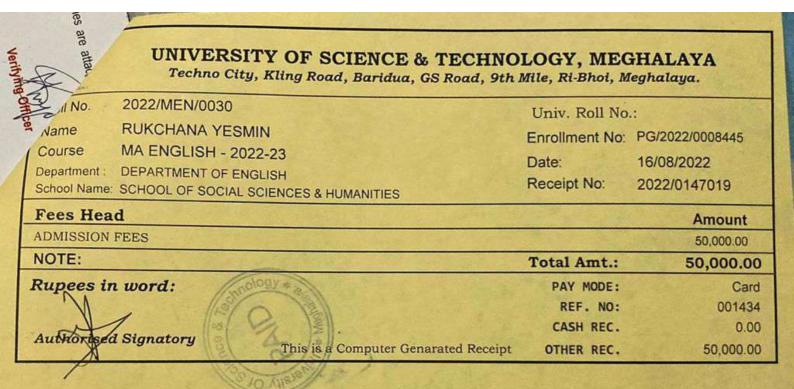

### UNIVERSITY OF SCIENCE & TECHNOLOGY, MEGHALAYA

Techno City, Kling Road, Baridua, GS Road, 9th Mile, Ri-Bhoi, Meghalaya.

Roll No.

2022/MGE/0026

School Name: SCHOOL OF APPLIED SCIENCES

Univ. Roll No.:

Name

MUSRUFA AHMED

Enrollment No: PG/2022/0008839

Course

MA/MSC GEOGRAPHY - 2022-23

Date: 13/9/2022

Department:

DEPARTMENT OF EARTH SCIENCES

Receipt No:

2022/0148722

Fees Head

ADMISSION FEES

Amount 30,000.00

NOTE: PP
Rupees in word:

PAY MODE:

Total Amt.:

Cash

REF. NO:

Authorised Signatory

CASH REC.

30,000.00

30,000.00

This is a Computer Genarated Receipt

OTHER REC.

0.00