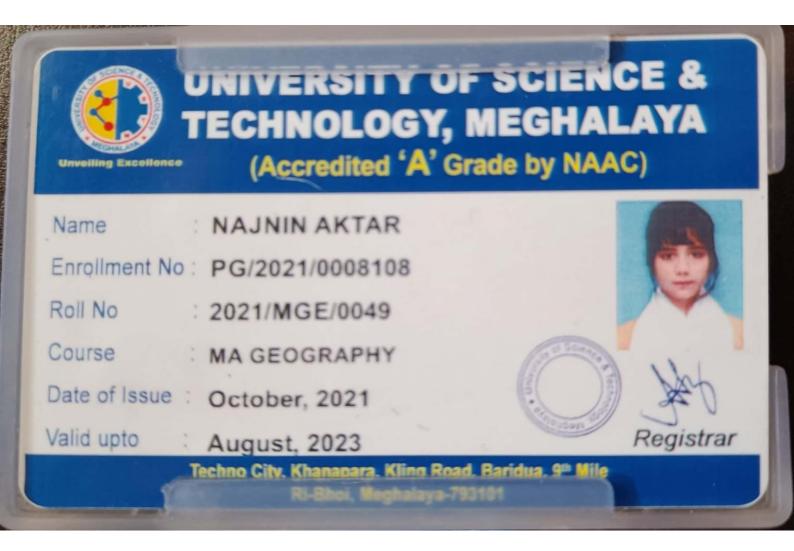

### 5.2.1: List of students progressing to Higher Education for the session 2020-21:

| Sl No | Name of the students    | Programme graduated from           | Name of the Institution                                                 |
|-------|-------------------------|------------------------------------|-------------------------------------------------------------------------|
| 1     | Lukumoni Nath           | B. A. (English)                    | LLB, 3 year Law, Govt. Law<br>College, Guwahati                         |
| 2     | Manojit Barman          | BA (Geography)                     | M.A. in Geography at Tripura<br>University                              |
| 3     | Mehbub Alom Sheikh      | B. Sc. (Chemistry)                 | M Sc, Kokrajhar government<br>College                                   |
| 4     | Mehbub Yasmin           | BA (Geography)                     | MSc in Bhattadev University                                             |
| 5     | Mehmun Mehmida Talukder | B.Sc (Math)                        | M Sc, Arya Vidyapeeth<br>College, Guwahati                              |
| 6     | Najmina Sultana         | B.Sc (Math)                        | M Sc, Gauhati University,                                               |
| 7     | Najnin Akter            | BA (Geography)                     | M.A. Geography at University<br>of Science and Technology,<br>Meghalaya |
| 8     | Nikita Das              | BA (Geography)                     | LLB, Goalpara Law College                                               |
| 9     | Nikita Chakraborty      | B. A. (English)                    | MA, Bodoland University                                                 |
| 10    | Nisha Das               | B.A.(Pol.Science)                  | LLB, Bongaigaon Law College                                             |
| 11    | Pritam Sarkar           | BA (Geography)                     | M.A. Geography at Banaras<br>Hindu University                           |
| 12    | Queen Sultana           | BA (Education)                     | DMLT, National Institute of<br>Paramedical Science                      |
| 13    | Roshminara Aktar        | B. A. (English)                    | P.G. ENGLISH, IGNOU                                                     |
| 14    | Ritam Basak             | B. Sc. (Chemistry)                 | M Sc, Kokrajhar government<br>College                                   |
| 15    | Sabina Yesmin Patha     | B.Sc (Math)                        | M Sc, kokrajhar govt. College                                           |
| 16    | Sahadev Das             | B.A.(Pol.Science)                  | MA, Krishna Kanta Handiqui<br>State Open University                     |
| 17    | Sangita Kalita          | B. A. (English)                    | MA, Tezpur University                                                   |
| 18    | Satyajit Sutradhar      | BA (Geography)                     | M.A. in Geography at<br>Bodoland University.                            |
| 19    | Shamima Sultana         | B. Sc. (Chemistry)                 | M Sc, Kokrajhar government<br>College                                   |
| 20    | Trishangi Das           | BA (Geography)                     | M.A. Geography at Bodoland University                                   |
| 21    | Violina Das             | B. A. (English)                    | D El Ed, Bonaigaon B.Ed<br>College                                      |
| 22    | Anamika Mondal          | Accounting &<br>Financial Services | MBA, USTM, Meghalaya                                                    |
| 23    | Angkita Ray             | B. A. (English)                    | PG in English, Bongaigaon<br>College                                    |