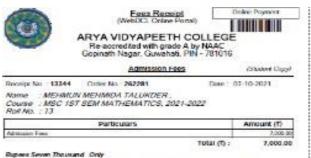

### 5.2.1: List of students progressing to Higher Education for the session 2020-21:

| Sl No | Name of the students    | Programme graduated from           | Name of the Institution                                                 |
|-------|-------------------------|------------------------------------|-------------------------------------------------------------------------|
| 1     | Lukumoni Nath           | B. A. (English)                    | LLB, 3 year Law, Govt. Law<br>College, Guwahati                         |
| 2     | Manojit Barman          | BA (Geography)                     | M.A. in Geography at Tripura<br>University                              |
| 3     | Mehbub Alom Sheikh      | B. Sc. (Chemistry)                 | M Sc, Kokrajhar government<br>College                                   |
| 4     | Mehbub Yasmin           | BA (Geography)                     | MSc in Bhattadev University                                             |
| 5     | Mehmun Mehmida Talukder | B.Sc (Math)                        | M Sc, Arya Vidyapeeth<br>College, Guwahati                              |
| 6     | Najmina Sultana         | B.Sc (Math)                        | M Sc, Gauhati University,                                               |
| 7     | Najnin Akter            | BA (Geography)                     | M.A. Geography at University<br>of Science and Technology,<br>Meghalaya |
| 8     | Nikita Das              | BA (Geography)                     | LLB, Goalpara Law College                                               |
| 9     | Nikita Chakraborty      | B. A. (English)                    | MA, Bodoland University                                                 |
| 10    | Nisha Das               | B.A.(Pol.Science)                  | LLB, Bongaigaon Law College                                             |
| 11    | Pritam Sarkar           | BA (Geography)                     | M.A. Geography at Banaras<br>Hindu University                           |
| 12    | Queen Sultana           | BA (Education)                     | DMLT, National Institute of<br>Paramedical Science                      |
| 13    | Roshminara Aktar        | B. A. (English)                    | P.G. ENGLISH, IGNOU                                                     |
| 14    | Ritam Basak             | B. Sc. (Chemistry)                 | M Sc, Kokrajhar government<br>College                                   |
| 15    | Sabina Yesmin Patha     | B.Sc (Math)                        | M Sc, kokrajhar govt. College                                           |
| 16    | Sahadev Das             | B.A.(Pol.Science)                  | MA, Krishna Kanta Handiqui<br>State Open University                     |
| 17    | Sangita Kalita          | B. A. (English)                    | MA, Tezpur University                                                   |
| 18    | Satyajit Sutradhar      | BA (Geography)                     | M.A. in Geography at<br>Bodoland University.                            |
| 19    | Shamima Sultana         | B. Sc. (Chemistry)                 | M Sc, Kokrajhar government<br>College                                   |
| 20    | Trishangi Das           | BA (Geography)                     | M.A. Geography at Bodoland University                                   |
| 21    | Violina Das             | B. A. (English)                    | D El Ed, Bonaigaon B.Ed<br>College                                      |
| 22    | Anamika Mondal          | Accounting &<br>Financial Services | MBA, USTM, Meghalaya                                                    |
| 23    | Angkita Ray             | B. A. (English)                    | PG in English, Bongaigaon<br>College                                    |