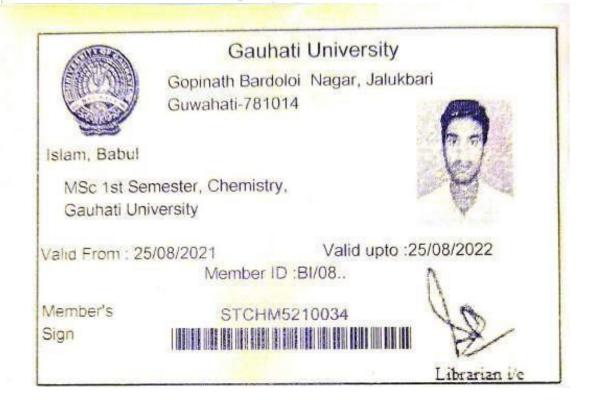

| 24 | Arundhti Ray            | BA (Geography)     | M.A. Geography at Bodoland<br>University                                       |
|----|-------------------------|--------------------|--------------------------------------------------------------------------------|
| 25 | Atanu Bhowmik           | B.Sc (Math)        | M Sc. Kokrajhar Govt.<br>College, Kokrajhar                                    |
| 26 | Babul Islam             | B. Sc. (Chemistry) | M Sc, Gauhati University                                                       |
| 27 | Barasha Sanuashi        | BA (Geography)     | M.A. Geography at Bodoland<br>University.                                      |
| 28 | Bidisha Nath            | BA (Geography)     | M.A. Geography at Bodoland<br>University                                       |
| 29 | Chandana Barman         | BA (Education)     | B Ed, Anita Sarma Baruah<br>College of Education                               |
| 30 | Chandini Devi           | B.A.(Pol.Science)  | LLB, B.R.M.Govt.Law<br>College,Guwahati                                        |
| 31 | Debajeet Kr Poddar      | B.Sc (Zoology)     | PGDCA, Chapar Commercial<br>Institution                                        |
| 32 | Dhritisman Das          | BA (Geography)     | B.Ed at B.Ed College,<br>Bongaigaon.                                           |
| 33 | Dhritismita Chakraborty | BA (Geography)     | M.A. in Geography at<br>Bodoland University.                                   |
| 34 | Fatema Yasmin           | BA (Geography)     | M.A. Nowgong College,<br>Nagaon                                                |
| 35 | Fazlul Alom             | B. Sc. (Chemistry) | M Sc, B.N. College, Dhubri                                                     |
| 36 | Hasina Khatun           | B.Sc (Physics)     | B Ed, Dhubri Post Graduate<br>Teachers Training College                        |
| 37 | Bhupesh Kr Ray          | B. A. (English)    | MA, Bongaigaon College                                                         |
| 38 | Hafiza Yasmin           | BA (History)       | MA, Bodoland University,<br>Kokrajhar                                          |
| 39 | Jaganath Ray            | BA (History)       | MA, Tihu College, GU                                                           |
| 40 | Kankana Ray             | B.Sc (Zoology)     | M Sc, University of science<br>and technology, Meghalaya                       |
| 41 | Loknath Ray             | BA (History)       | MA, Gauhati University                                                         |
| 42 | Luna Nasrin             | B. Sc. (Chemistry) | B Ed, Atauar Rahman College<br>of Education, Barpeta                           |
| 43 | Minharul Ahmed          | B.A (Economics)    | ITI Nagaon (Fitter)                                                            |
| 44 | Mousumi Baruah          | B. A. (English)    | P. G. in English, Bongaigaon<br>College                                        |
| 45 | Maushumi Ray            | B. A. (English)    | PGDCA, Rastriya Computer<br>Saksharata Abhiyan Sanstha                         |
| 46 | Mridusmita Das          | BA (Education)     | MA, Kumar Bhaskar Verma<br>Sanskrit and ancient Studies<br>University, Nalbari |
| 47 | Nadin Zia Ahmed         | B.A (Economics)    | Master of Social Work at<br>NERIM Guwahati                                     |
| 48 | Nandita Sarma           | B. A. (English)    | B Ed, Ataur Rahman B.Ed<br>College                                             |
| 49 | Nasrin Sultana          | B.Sc (Zoology)     | M Sc, University of science<br>and technology, Meghalaya                       |
| 50 | Nayan Jyoti Kalita      | B.Sc (Zoology)     | PGDCA, Rastriya Computer<br>Saksharata Abhiyan Sanstha                         |