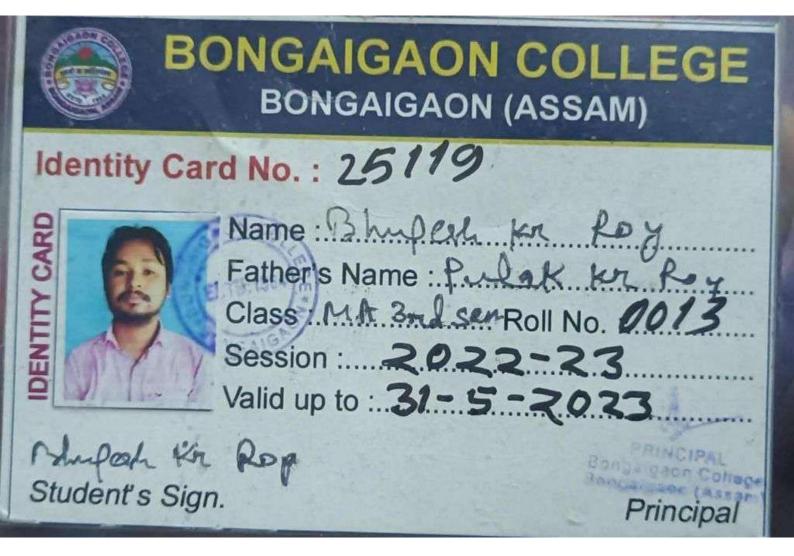

E P.O.-Jhagrarpar, District-Dhubri-783325 (Assam) ) Date : 2 0 Received from : Hasina Khatun SI. Particulars Amount No. Rs. P. 1 60,000/ 2 Library Fee .. Laboratory Fee .... 3 Identity Card Fee ... 4 5 Internship & Yoga Fee. Internal Exam. Fee ..... 6 7 Magazine Fee ..... Electricity Fee ..... 8 Game & Sport Fee . 9 Cultural Activities Fee ... 10 Seminar Fee ... 11 Establishment Fee 12 13 **Development Fee..** 14 60,0007 TOTAL Rupees (in words) Sixty Thousand ..... only. Received by



36

## DHUBRI POST GRADUATE TEACHER TRAINING COLLEGE P.O. JHAGRARPAR, DIST.-DHUBRI(ASSAM) ESTD. 1991 DHUBRI : ASSAM STUDENT'S ID CARD



# HASINA KHATUN Father's Name : Shohid Ali Mother's Name : Salema Bibi Address: Hatipota Pt II, P.O.: Hatipota Dist.-Dhubri (Assam) Blood Group: A+ Contact No. 9365624751



Phy Date: M#062022

Money Receipt No: htt//AF/2022/08/16/007



BODOLAND UNIVERSITY

| Name       | HAFIJA YESMIN | Seasion  | 2022-2023   |
|------------|---------------|----------|-------------|
| Costrue    | MA (HISTORY)  | Class    | LE SEMESTER |
| Studes: ID | MA/2022/2365  | Roll No. | NA          |
| Gender     | Female        | Caste    | GENERAL     |

|             | FEES NAME