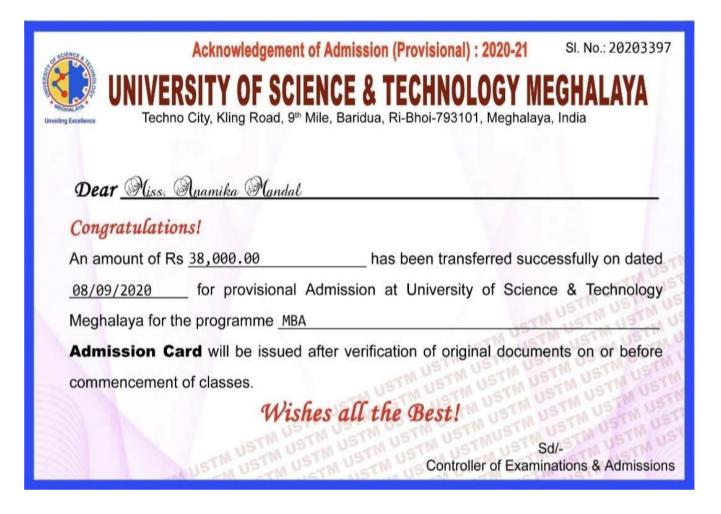

### 5.2.1: List of students progressing to Higher Education for the session 2020-21:

| Sl No | Name of the students    | Programme graduated from           | Name of the Institution                                                 |
|-------|-------------------------|------------------------------------|-------------------------------------------------------------------------|
| 1     | Lukumoni Nath           | B. A. (English)                    | LLB, 3 year Law, Govt. Law<br>College, Guwahati                         |
| 2     | Manojit Barman          | BA (Geography)                     | M.A. in Geography at Tripura<br>University                              |
| 3     | Mehbub Alom Sheikh      | B. Sc. (Chemistry)                 | M Sc, Kokrajhar government<br>College                                   |
| 4     | Mehbub Yasmin           | BA (Geography)                     | MSc in Bhattadev University                                             |
| 5     | Mehmun Mehmida Talukder | B.Sc (Math)                        | M Sc, Arya Vidyapeeth<br>College, Guwahati                              |
| 6     | Najmina Sultana         | B.Sc (Math)                        | M Sc, Gauhati University,                                               |
| 7     | Najnin Akter            | BA (Geography)                     | M.A. Geography at University<br>of Science and Technology,<br>Meghalaya |
| 8     | Nikita Das              | BA (Geography)                     | LLB, Goalpara Law College                                               |
| 9     | Nikita Chakraborty      | B. A. (English)                    | MA, Bodoland University                                                 |
| 10    | Nisha Das               | B.A.(Pol.Science)                  | LLB, Bongaigaon Law College                                             |
| 11    | Pritam Sarkar           | BA (Geography)                     | M.A. Geography at Banaras<br>Hindu University                           |
| 12    | Queen Sultana           | BA (Education)                     | DMLT, National Institute of<br>Paramedical Science                      |
| 13    | Roshminara Aktar        | B. A. (English)                    | P.G. ENGLISH, IGNOU                                                     |
| 14    | Ritam Basak             | B. Sc. (Chemistry)                 | M Sc, Kokrajhar government<br>College                                   |
| 15    | Sabina Yesmin Patha     | B.Sc (Math)                        | M Sc, kokrajhar govt. College                                           |
| 16    | Sahadev Das             | B.A.(Pol.Science)                  | MA, Krishna Kanta Handiqui<br>State Open University                     |
| 17    | Sangita Kalita          | B. A. (English)                    | MA, Tezpur University                                                   |
| 18    | Satyajit Sutradhar      | BA (Geography)                     | M.A. in Geography at<br>Bodoland University.                            |
| 19    | Shamima Sultana         | B. Sc. (Chemistry)                 | M Sc, Kokrajhar government<br>College                                   |
| 20    | Trishangi Das           | BA (Geography)                     | M.A. Geography at Bodoland University                                   |
| 21    | Violina Das             | B. A. (English)                    | D El Ed, Bonaigaon B.Ed<br>College                                      |
| 22    | Anamika Mondal          | Accounting &<br>Financial Services | MBA, USTM, Meghalaya                                                    |
| 23    | Angkita Ray             | B. A. (English)                    | PG in English, Bongaigaon<br>College                                    |