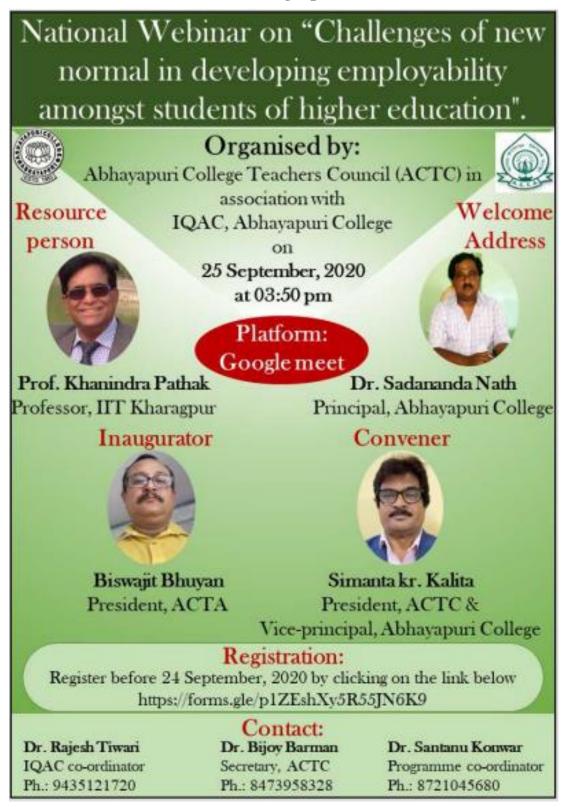

## "Career Counseling Programme"

A career counseling programme has been organized by Assam Down Town University in collaboration with Carrier Guidance and Placement Cell, Abhayapuri College, Abhayapuri on 12-10-2022 at Purna Chandra Seal Seminar Hall. The programme initiated with warm felicitation of the officials from the university by Dr. Rajesh Tiwari, Adviser of the Carrier Guidance and Placement Cell, Abhayapuri College.