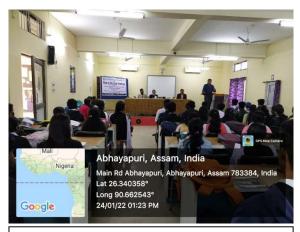

## "Career Counseling Programme"

A career counseling programme has been organized by Assam Down Town University in collaboration with Carrier Guidance and Placement Cell, Abhayapuri College, Abhayapuri on 12-10-2022 at Purna Chandra Seal Seminar Hall. The programme initiated with warm felicitation of the officials from the university by Dr. Rajesh Tiwari, Adviser of the Carrier Guidance and Placement Cell, Abhayapuri College.

During the technical session Miss Minakshi Adhikary and Mr. Pallab Deka from Assam Down Town University, Guwahati has delivered lectures on "how to develop different skills for better employability". Faculty members and 52 (fifty two) numbers of students of Abhayapuri College participated in this programme.