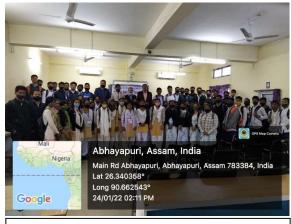

## "Career Counseling Programme"

A career counseling programme has been organized by Assam Down Town University in collaboration with Carrier Guidance and Placement Cell, Abhayapuri College, Abhayapuri on 12-10-2022 at Purna Chandra Seal Seminar Hall. The programme initiated with warm felicitation of the officials from the university by Dr. Rajesh Tiwari, Adviser of the Carrier Guidance and Placement Cell, Abhayapuri College.

During the technical session Miss Minakshi Adhikary and Mr. Pallab Deka from Assam Down Town University, Guwahati has delivered lectures on "how to develop different skills for better employability". Faculty members and 52 (fifty two) numbers of students of Abhayapuri College participated in this programme.