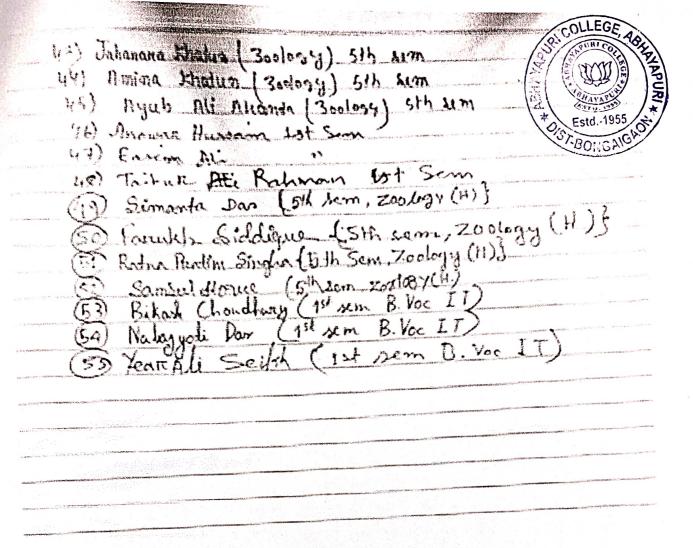

## List of Students

| Date: 12/10/2022                                                                             |
|----------------------------------------------------------------------------------------------|
| Career Counselling Programme                                                                 |
| The constitution of the contract of                                                          |
| A career counselling Programme has organized                                                 |
| by Assam Down Town, University in Collaboration.                                             |
| with career Guidance and Placement colo of Abhayapwie.                                       |
| College on 12.10.2022 at Purma Chandra Seal                                                  |
| Seminar Hall of the College. Dwing thes session                                              |
| Mess Minakshi Adhikary and Pallale Dela from                                                 |
| Assam Down Town University, Guwahati has delivered.                                          |
| lectures on how to develop various skills for better                                         |
| employability. Faculty members and 52 number ef students of our college participated an this |
| prostamme.                                                                                   |
|                                                                                              |
| Signature of Resource Purson:                                                                |
|                                                                                              |
| Minakshi Adhikary, Admirsion and Outreach Officer<br>Assam Donon Town University, gunshali   |
| Assam Down Sown Chinesely, guiriade                                                          |
| 2. Pallab Paka Q. Ste Countestes.                                                            |
| 3. Reject Tiwani Smil 12/10/2022                                                             |
| Students prouse Nr:                                                                          |
| 1. Arepita Nath 5th Sem                                                                      |
| 2. Rosila Narrzany 5th Sem                                                                   |
| 3. Juhi Ray - 1 st sem                                                                       |
| 4. Dephamoni Ray 1st Sem                                                                     |
| 5. Sutata Das. 1st sem                                                                       |
| C. Dipa moni Ray 13 & Sem                                                                    |
| 7. Jayshree Deka 1st sem                                                                     |
| 7. Jayshree Deka 1st Sem.<br>8. Mousumi Rabha 1st Sem.                                       |
| 9. Krone Kalita. Ist sem.                                                                    |
| 10. Misrabul Hogue 7st sem                                                                   |
| 11. Shaneful Aslam 1st Sen.                                                                  |
| 12. Grawolch Roy 1 st sem                                                                    |
| 13. Kusjit Ray 1st sem                                                                       |