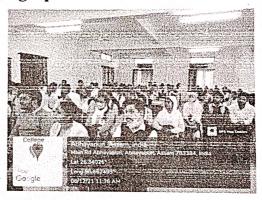

## "Career Counseling Programme"

A career counseling programme has been organized by Assam Down Town University in collaboration with Carrier Guidance and Placement Cell, Abhayapuri College, Abhayapuri on 12-10-2022 at Purna Chandra Seal Seminar Hall. The programme initiated with warm felicitation of the officials from the university by Dr. Rajesh Tiwari, Adviser of the Carrier Guidance and Placement Cell, Abhayapuri College.

During the technical session Miss Minakshi Adhikary and Mr. Pallab Deka from Assam Down Town University, Guwahati has delivered lectures on "how to develop different skills for better employability". Faculty members and 52 (fifty two) numbers of students of Abhayapuri College participated in this programme.