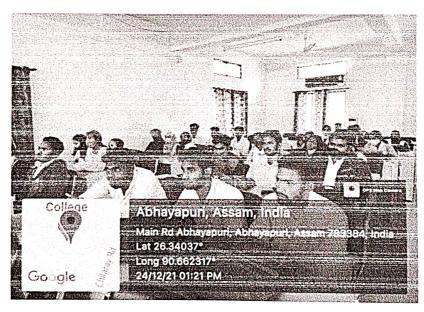

## **Career Counseling Programme**

Organized by

Carrier Guidance and Placement Cell, Abhayapuri College, Abhayapuri

Dated: 12.10.2022

## List of Students

| Date: 12/10/2022                                                                             |
|----------------------------------------------------------------------------------------------|
| Career Counselling Programme                                                                 |
| The constitution of the contract of                                                          |
| A career counselling Programme has organized                                                 |
| by Assam Down Town, University in Collaboration.                                             |
| with career Guidance and Placement colo of Abhayapwie.                                       |
| College on 12.10.2022 at Purma Chandra Seal                                                  |
| Seminar Hall of the College. Dwing thes session                                              |
| Mess Minakshi Adhikary and Pallale Dela from                                                 |
| Assam Down Town University, Guwahati has delivered.                                          |
| lectures on how to develop various skills for better                                         |
| employability. Faculty members and 52 number ef students of our college participated an this |
| prostamme.                                                                                   |
|                                                                                              |
| Signature of Resource Purson:                                                                |
|                                                                                              |
| Minakshi Adhikary, Admirsion and Outreach Officer<br>Assam Donon Town University, gunshali   |
| Assam Down Sown Chinesely, guiriade                                                          |
| 2. Pallab Paka Q. Ste Countestes.                                                            |
| 3. Reject Tiwani Smil 12/10/2022                                                             |
| Students prouse Nr:                                                                          |
| 1. Arepita Nath 5th Sem                                                                      |
| 2. Rosila Narrzany 5th Sem                                                                   |
| 3. Juhi Ray - 1 st sem                                                                       |
| 4. Dephamoni Ray 1st Sem                                                                     |
| 5. Sutata Das. 1st sem                                                                       |
| C. Dipa moni Ray 13 & Sem                                                                    |
| 7. Jayshree Deka 1st sem                                                                     |
| 7. Jayshree Deka 1st Sem.<br>8. Mousumi Rabha 1st Sem.                                       |
| 9. Krone Kalita. Ist sem.                                                                    |
| 10. Misrabul Hogue 7st sem                                                                   |
| 11. Shaneful Aslam 1st Sen.                                                                  |
| 12. Grawolch Roy 1 st sem                                                                    |
| 13. Kusjit Ray 1st sem                                                                       |