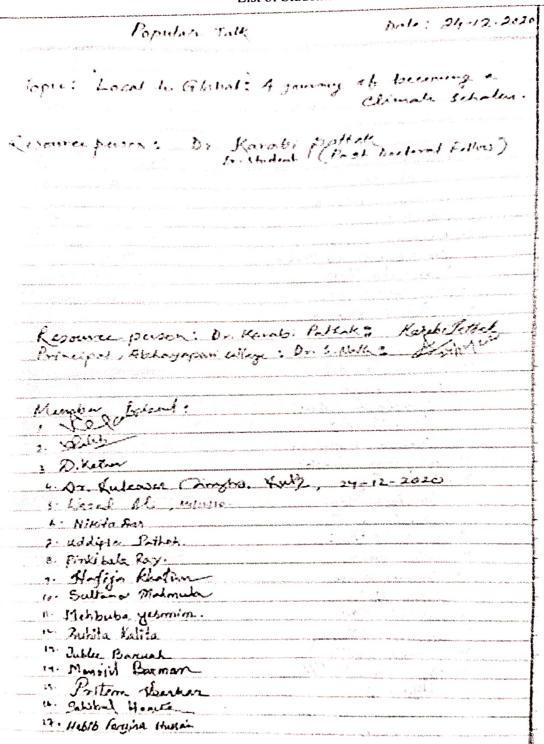

given by the Coordinator, Carrier Guidance and Placement Cell, Abhayapuri College, Abhayapuri. This was followed by the technical sessions from the resource persons. The resource persons also interact with the participating students where they cleared all doubts and queries made by the students.

A total of 91 (Ninety-One) students and teachers participated and henefited by the programme.

The programme ended with vote of thanks by the participating student.



**Technical Session by Resource Person** 





Welcome Address by Principal



Facilitation of Speaker by Principal

#### A Popular Talk

On

# Local to Global- A Journey of becoming a Climate Scholar"

#### Organized by

Carrier Guidance and Placement Cell, Abhayapuri College, Abhayapuri

Dated: 24-12-2020

#### List of Students:







| D.