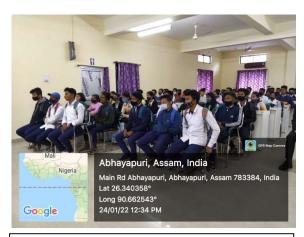

## "Career Counseling Programme"

A career counseling programme has been organized by Assam Down Town University in collaboration with Carrier Guidance and Placement Cell, Abhayapuri College, Abhayapuri on 12-10-2022 at Purna Chandra Seal Seminar Hall. The programme initiated with warm felicitation of the officials from the university by Dr. Rajesh Tiwari, Adviser of the Carrier Guidance and Placement Cell, Abhayapuri College.

During the technical session Miss Minakshi Adhikary and Mr. Pallab Deka from Assam Down Town University, Guwahati has delivered lectures on "how to develop different skills for better employability". Faculty members and 52 (fifty two) numbers of students of Abhayapuri College participated in this programme.