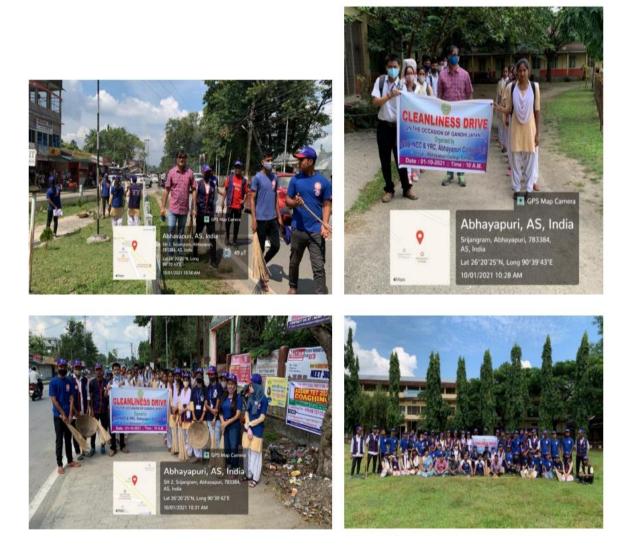

#### A REPORT

The NSS, Abhayapuri College Unit has organized a Cleanliness Drive as well as Running and Yoga Practice as a part of Fit India Freedom Run 2.0 and Clean and Green India on 14<sup>th</sup> of August, 2021. Total number of 90 NSS Volunteers attended the event. These lists of Volunteers present are as given below: