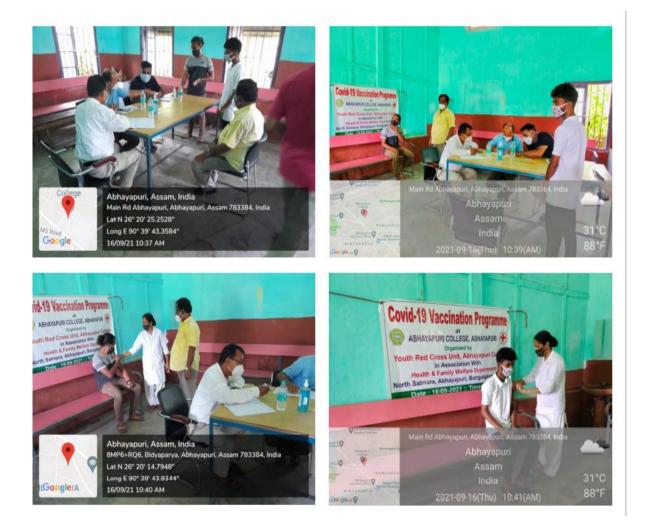

#### Covid-19 Vaccination Programme Date: 16-09-2021

On 16 September, 2021 at 10:00 am a Covid-19 Vaccination Programme was held at Abhayapuri College under the banner of Youth Red Cross Unit in association with Health and Family Welfare Department, North Salmara, Abhayapuri, Bongaigaon, Assam. The Programme was inaugurated by Dr. Sadananda Nath, Principal, Abhayapuri College. The programme was conducted by a medical team of Health & Family Welfare Department under the supervision of Prantosh Saha, Lab. Technican, Health and Family Welfare Department. Total 57 students of our college got benefited in that Covid-19 Vaccination Programme.

Some Photograph during Covid-19 Vaccination Programme on 16-09-2021

The Notice, the signature of the technical team of Health & Family Welfare Department and Participant Signature are given below: