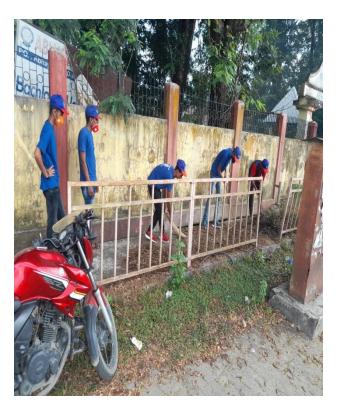

#### A REPORT

The NSS, Abhayapuri College Unit has organized a Cleanliness Drive as well as Running and Yoga Practice as a part of Fit India Freedom Run 2.0 and Clean and Green India on 14<sup>th</sup> of August, 2021. Total number of 90 NSS Volunteers attended the event. These lists of Volunteers present are as given below: