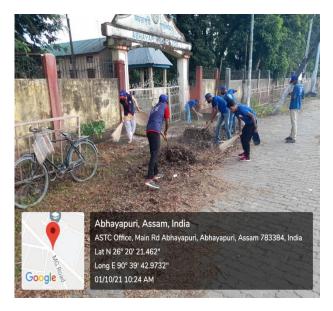

| S. No. | Name of Program                                                                                                                  | Name of Cell/Unit | Date       |
|--------|----------------------------------------------------------------------------------------------------------------------------------|-------------------|------------|
| 1.     | Cleanliness Drive as well as Running<br>and Yoga Practice as a part of Fit India<br>Freedom Run 2.0 and Clean and Green<br>India | NSS               | 14/08/2021 |
| 2.     | Covid-19 Vaccination Programme                                                                                                   | YRC               | 16-09-2021 |
| 3.     | Cleanliness Drive on the occasion of<br>Gandhi Jayanti                                                                           | NSS               | 1/10/2021  |
| 4.     | Cleanliness Drive on the occasion of<br>Gandhi Jayanti                                                                           | YRC               | 1/10/2021  |
| 5.     | Celebration of Gandhi Jayanti                                                                                                    | YRC               | 2/10/2021  |
| 6.     | DRAWING EXHIBITION                                                                                                               | NSS               | 18/11/2021 |
| 7.     | AIDS DAY: End inequalities, End<br>AIDS                                                                                          | NSS               | 01/12/2021 |
| 8.     | WOMAN EMPOWERMENT CAMP<br>(NSS Special Camp)                                                                                     | NSS               | 26/12/2021 |
| 9.     | YOGA CAMP<br>(NSS Special Camp)                                                                                                  | NSS               | 27/12/2021 |
| 10.    | AGRICULTURAL CAMP (NSS<br>Special Camp)                                                                                          | NSS               | 28/12/2021 |
| 11.    | DISASTER MANAGEMENTCAMP<br>(NSS Special Camp)                                                                                    | NSS               | 28/12/2021 |
| 12.    | HEALTH CAMP (NSS Special Camp)                                                                                                   | NSS               | 29/12/2021 |
| 13.    | LEGAL SERVICE CAMP (NSS<br>Special Camp)                                                                                         | NSS               | 30/12/2021 |