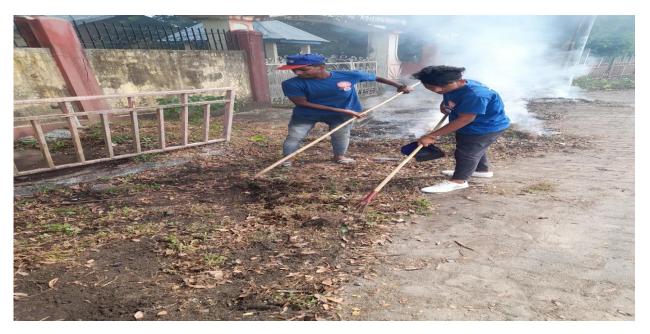

#### A REPORT

The NSS, Abhayapuri College Unit has organized a Cleanliness Drive as well as Running and Yoga Practice as a part of Fit India Freedom Run 2.0 and Clean and Green India on 14<sup>th</sup> of August, 2021. Total number of 90 NSS Volunteers attended the event. These lists of Volunteers present are as given below: