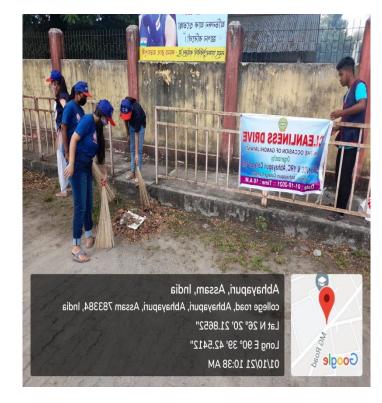

#### A REPORT

The NSS, Abhayapuri College Unit has organized a Cleanliness Drive as well as Running and Yoga Practice as a part of Fit India Freedom Run 2.0 and Clean and Green India on 14<sup>th</sup> of August, 2021. Total number of 90 NSS Volunteers attended the event. These lists of Volunteers present are as given below: