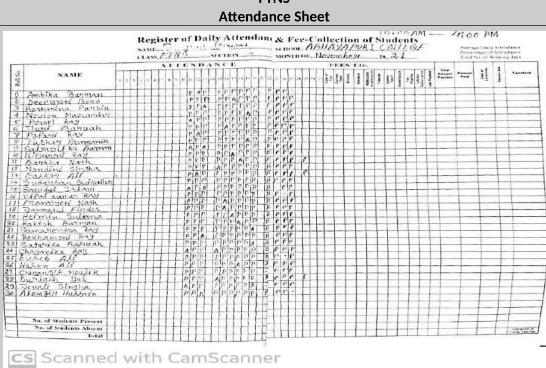

Abhayapuri College: Department of Mathematics Course: Add on Course 3: Vedic Mathematics (MAT-VM)

| 12 no.13 no.15 no.15 no.16 no.17 no.18  P P P P P P P P P P P P P P P P P P P |                  | Cidess | Class | Class  | Class | Class    | Class | Class | Class | Class   | Class   | Class   | Class  | Class  | Class   | Class | Class | Class | Class | Romarke |
|-------------------------------------------------------------------------------|------------------|--------|-------|--------|-------|----------|-------|-------|-------|---------|---------|---------|--------|--------|---------|-------|-------|-------|-------|---------|
| All Marilles All Marilles All All All All All All All All All Al              | Constitution     | 1.0.1  | 100   | 110.3  | no.4  | no.5     | 9.00  | T.0n  | 8.ou  | 9.0u    | no.10   | no.11   | no.12  | no.13  | no.14   |       | no.16 | no.17 | no.18 |         |
|                                                                               | students Name    | TO THE | 6/6,  | Al St. | 18/30 | 00/00/80 | 3/1/2 | 3/18  | 60/1/ | Balling | Jeling. | Toline. | 20/1/6 | talin. | E 1.18. |       |       |       |       |         |
|                                                                               | Nishanta Ray     | ۵      | 9     | 9      | ۵     | d        | Co    | 0     |       | d       | 0       | 0       | 9      | . 0    |         |       |       |       |       |         |
|                                                                               | Abhijit Paul     | 9      | d     | 0      | . @   | - <      | 0     | -0    | - 0   | - 0     | 0       | 40      | _ 0    | _ 5    | _       |       |       |       |       |         |
|                                                                               | Rezabul Islam    | A      | 0     | 0      | 0     | IO       | . 0   | 10    |       | - 0     |         | -       | _      | _ <    | ۵.      |       |       |       |       |         |
|                                                                               | Hirok Sarma      | 0      | . 0   | - 0    | 0     | 20       | 0     | _0    | a o   | _ 0     | 4       |         | _      | ,      | 0       |       |       |       |       |         |
|                                                                               | Mahananda Pathak | - 0    | - 0   | - 0    | - 0   | -0       | - 0   | 10    | _ <   | _ (     |         | 4       | 2      | 9      | 9       |       |       |       |       |         |
|                                                                               | Milan Jyoti Ray  | 0      | 9     | - 0    | 0     | -0       | 8     | 0     | -     | 70      | _ 0     | _ 0     | 2      | 2      | 0       |       |       |       |       |         |
|                                                                               | Puna Lalla       | A      | 9     | . 4    | 0     | -0       | . 0   | 0     | _ (   | _ 0     | 7 0     | - 0     | 20     | 2      | 0       |       |       |       |       |         |
|                                                                               | Subarna Ray      | ٥      | ۵     |        | - 0   | -0       | 0     | 10    | _ <   | _ <     | _ 0     | 40      | 70     | 2      | ٥       |       |       |       |       |         |
|                                                                               | Ahisma Khatun    | ٥      | ۵     | ۵      | . 0   | -0       | . 0   | - 0   | 10    | 20      | _ <     | _       | 1      | ما     | 3       |       |       |       |       |         |
|                                                                               | formani Das      | ٥      | 9     | 00     | - 0   | 0        | 0     |       | - 0   | 10      | 1       | 1       | 2      | 4      | a       |       |       |       |       |         |
|                                                                               | BsmitaKalita     | ٥      | 0     | 0      | 0     | - 0      | . 0   | A     | - 0   | _ 0     | 10      | 2       | 4      | 2      | ٩       |       |       |       |       |         |
|                                                                               | Actam Nobi       | ٥      | . 4   | 4      | 0     | -0       | 0     | 2-6   | _ c   | 20      | . 0     | 2       | 9      | 2      | ٥       |       |       |       |       |         |
|                                                                               | Masud Akheruj    |        |       | . 4    | 0     | - 0      | - 0   | _     | _     | _ (     |         |         | _      | 2      | ۵       |       |       |       |       |         |
|                                                                               | аттап            | H      | K     | H      | _     | _        | _     | 0     | 6     | 2       | 0       | V       | 9      | a      | 0       |       |       |       |       |         |
|                                                                               | ongken Hazarika  | ٥      | ۵     | ۵      | 0     | 0        | ۵     | 0     | 0     | a       | 0       |         |        | - 0    |         |       |       |       |       |         |
|                                                                               | rasenjit Sarkar  | 0      | d     | ٥      | 4     | 0        | . 4   | 0     |       | 0       | - 0     | -       | _      | _      | ٥       |       |       |       |       |         |
| 9 9 9 9 9 9 9 9 9 9 9 9 9 9 9 9 9 9 9                                         | yetimoy Ray      | 0      | 9     | 9      | 6     | 0        | 0     | 0     | τ (   | _ 0     | _       | 2       | 2      | م      | ٥       |       |       |       |       |         |
| A P A P D P P P P P P P P P P P P P P P                                       | omesh Uddin      | ٥      | 0     | 8      | 6     | -0       | 0     | - 0   | ٥ ح   | _ 0     | _ 0     | _       | 2      | ٩      | 7       |       |       |       |       |         |
|                                                                               | Sasud Al Mamun   | d      | 9     | . d    |       | 2        | - 0   | 20    | ۵ م   | 10      | 29      | 2       | ٥      | ٥      | 6       |       |       |       |       |         |
|                                                                               |                  | 3000   |       | 5      | 0     | かって      | P     | 24    | 6     | 9       | नेत     | i a     | 100    | 34     | THE CO  |       |       |       |       |         |