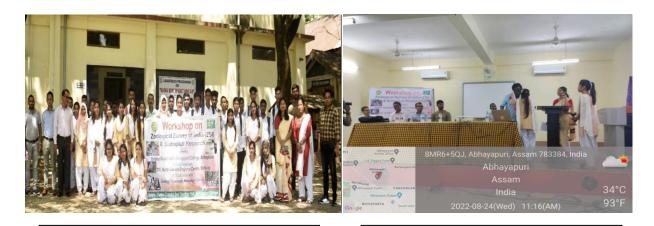

#### Report on "Workshop on ZSI and Biological Research"

On 24<sup>th</sup> August, a one day workshop on the theme "Zoogolical Survey of India & Bilogical Research" organized by Department of Botany in association with department of Zoology, Abhayapuri College in Purna Ch. Seal Seminar Hall, Abhayapuri College. We have invited two renowned persons from ZSI, Shillong, regional head quarter- Dr. Bikramjit Sinha, Scientist E, ZSI, NERC, Shillong has more than 20 years of experience in freshwater biology, zooplankton taxonomy, ethnozoology and science policy studies. He published 120 research papers in various national and international journals and Dr. Bhaskar Saikia, Sr. Zoological Assistant, SZI, NERC, Shillong has 11 years of experience in abhibian taxonomy with 50 plus publications. Dr. Shukoor Ahmed, PDF, ZSI, Kolkata & Mr. DeJ Vignesh, JRF, SRC, Chennai also joined the event & delivered talk on their knowledge in research filed.

The workshop was inaugurated by Dr. S Nath, Pricipal Abhayapuri College & also delivered the keynote address. Dr. Bikramjit Sinha, Scientist-E delivered a speech on research methodology elaborately and emphasized the idea of basic science in present research works. He encouraged our students with an interactive talk session. Dr. Bhaskar Saikia, Sr. Zoological Assistant, presented a power point file on his new amphibian species diversity in NE region & he also suggested the ideas and methods in field work for finding species in biological research. 34 students from botany and zoology department have participated in the workshop & made the event a grant success.